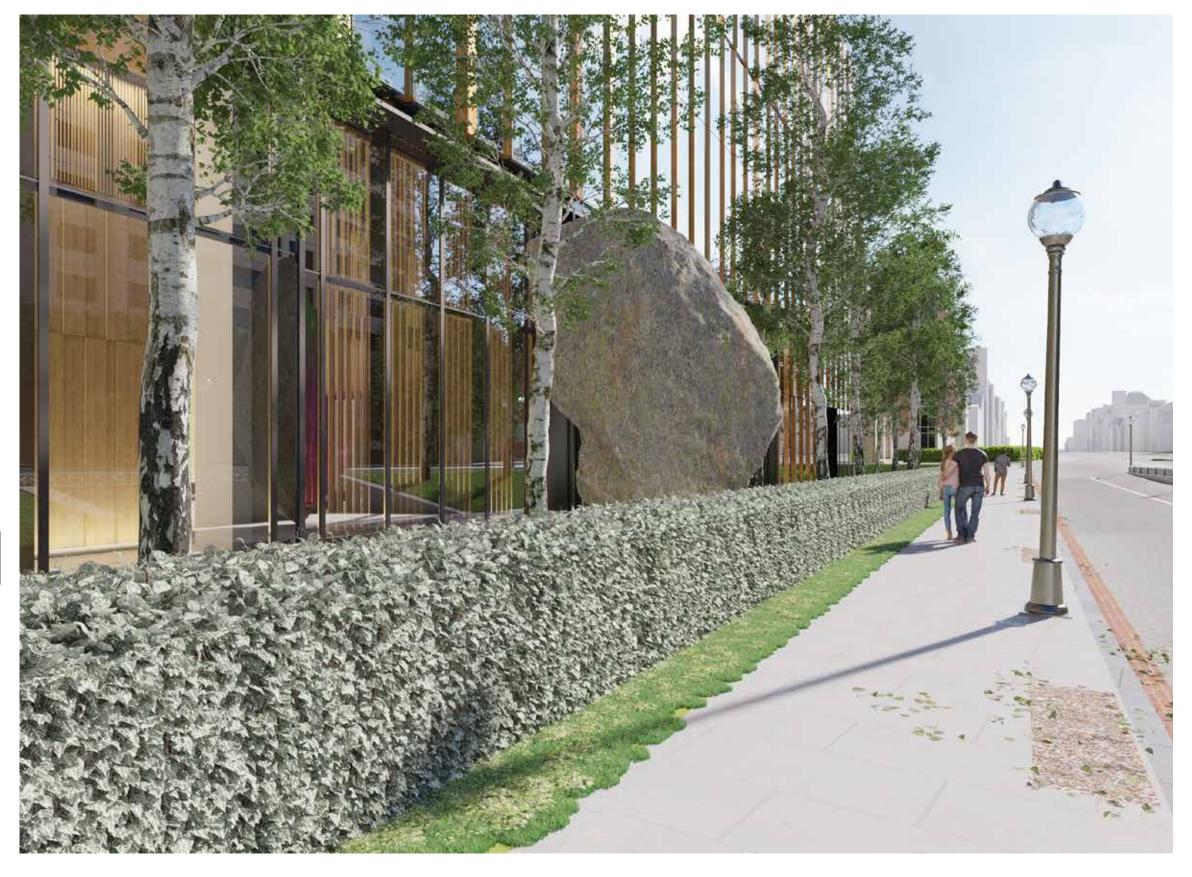

PEDESTRIAN
SEQUENCE 01
- WITHOUT TREES

PEDESTRIAN
SEQUENCE 01
- WITH 2ND ROW OF
TREES

PEDESTRIAN
SEQUENCE 01
- WITH STREET TREES

PEDESTRIAN
SEQUENCE 02
- WITHOUT TREES

PEDESTRIAN
SEQUENCE 02
- WITH 2ND ROW OF
TREES

PEDESTRIAN
SEQUENCE 02
- WITH STREET TREES

PEDESTRIAN
SEQUENCE 03
- WITHOUT TREES

PEDESTRIAN
SEQUENCE 03
- WITH 2ND ROW OF
TREES

PEDESTRIAN
SEQUENCE 03
- WITH STREET TREES

PEDESTRIAN
SEQUENCE 04
- WITHOUT TREES