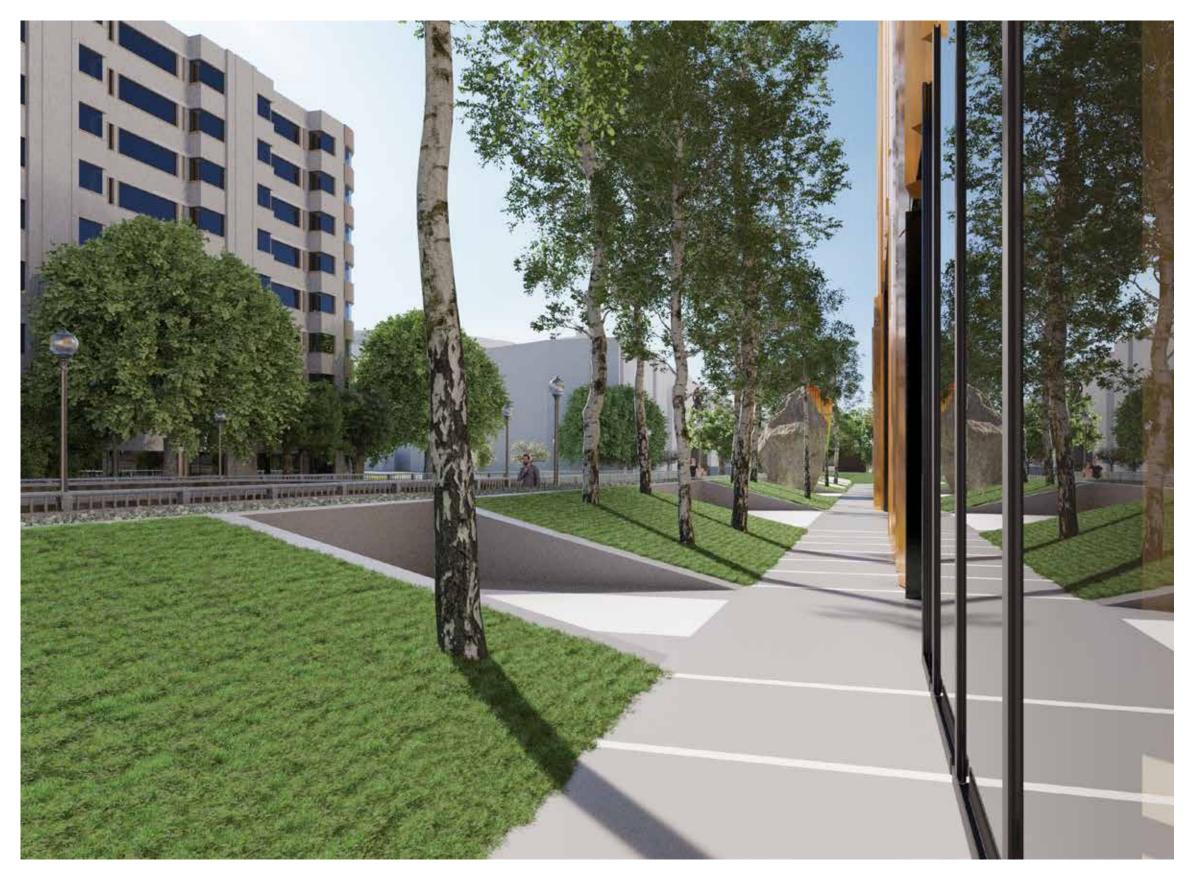

PEDESTRIAN
SEQUENCE 01
- WITHOUT TREES

PEDESTRIAN
SEQUENCE 01
- WITH 2ND ROW OF
TREES

PEDESTRIAN
SEQUENCE 01
- WITH STREET TREES

PEDESTRIAN
SEQUENCE 02
- WITHOUT TREES

PEDESTRIAN
SEQUENCE 02
- WITH 2ND ROW OF
TREES

PEDESTRIAN
SEQUENCE 02
- WITH STREET TREES

PEDESTRIAN
SEQUENCE 03
- WITHOUT TREES

PEDESTRIAN
SEQUENCE 03
- WITH 2ND ROW OF
TREES

PEDESTRIAN
SEQUENCE 03
- WITH STREET TREES

PEDESTRIAN
SEQUENCE 04
- WITHOUT TREES

VIEW LOOKING SOUTH TOWARDS SCOTTS CIRCLE

PEDESTRIAN
SEQUENCE 04
- WITH 2ND ROW OF
TREES

VIEW LOOKING SOUTH TOWARDS SCOTTS CIRCLE

PEDESTRIAN
SEQUENCE 04
- WITH STREET TREES

VIEW LOOKING SOUTH TOWARDS SCOTTS CIRCLE