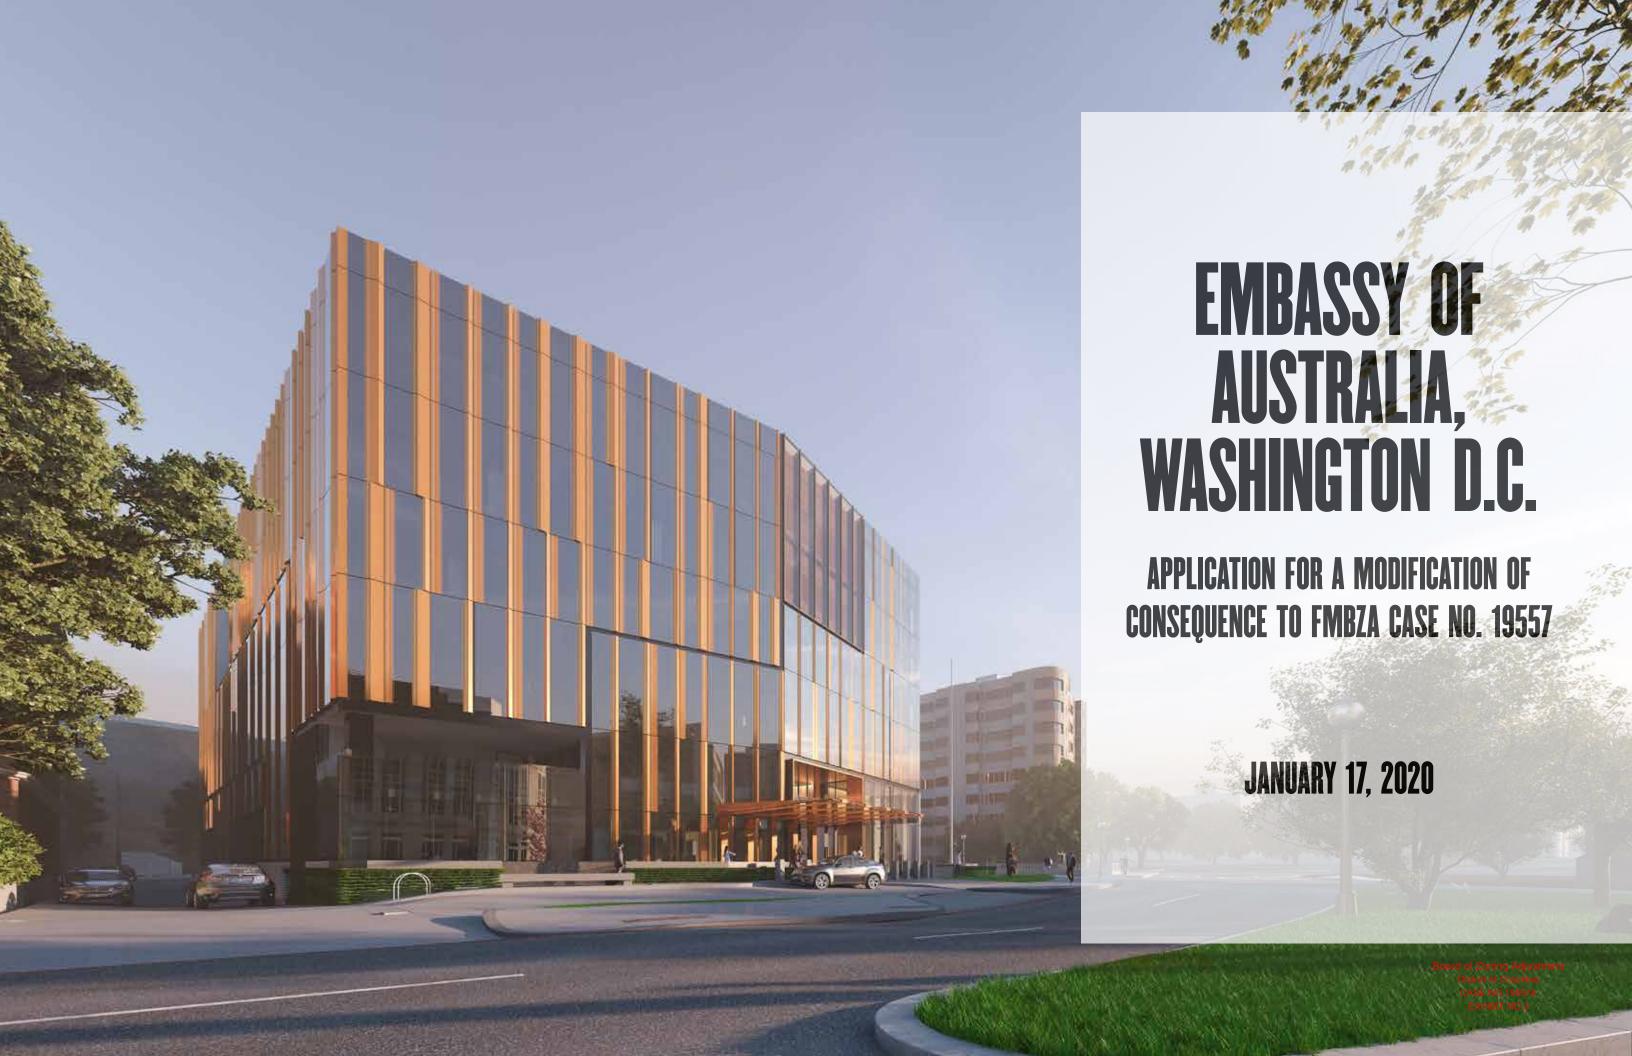

#### PROPOSED BUILDING SIGNAGE

VIEW OF SOUTHERN FACADE- WITHOUT TREES

VIEW OF SOUTHERN FACADE- WITHOUT TREES

VIEW OF SOUTHERN FACADE - WITH 2ND ROW OF TREES

VIEW OF SOUTHERN FACADE - WITH 2ND ROW OF TREES

VIEW OF SOUTHERN FACADE - WITH STREET TREES

VIEW OF SOUTHERN FACADE - WITH STREET TREES

MORNING VIEW MAIN ENTRANCE - WITHOUT TREES

MORNING VIEW MAIN ENTRANCE - WITHOUT TREES

MORNING VIEW MAIN ENTRANCE - WITH 2ND ROW OF TREES