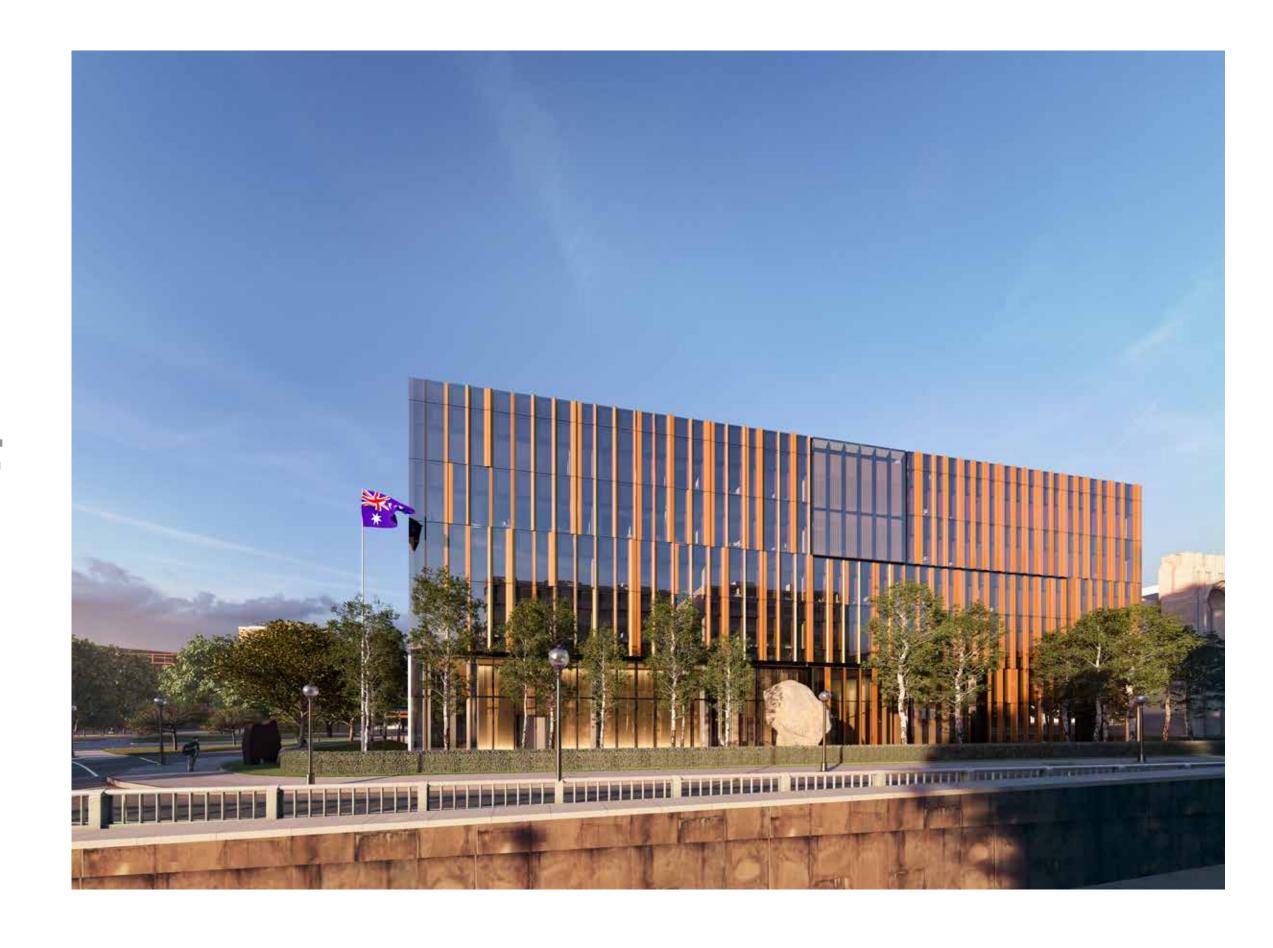

# EAST ELEVATION - WITHOUT TREES

EAST ELEVATION - WITHOUT TREES

EAST ELEVATION - WITH 2ND ROW OF TREES

EAST ELEVATION - WITH 2ND ROW OF TREES

EAST ELEVATION - WITH STREET TREES

EAST ELEVATION - WITH STREET TREES