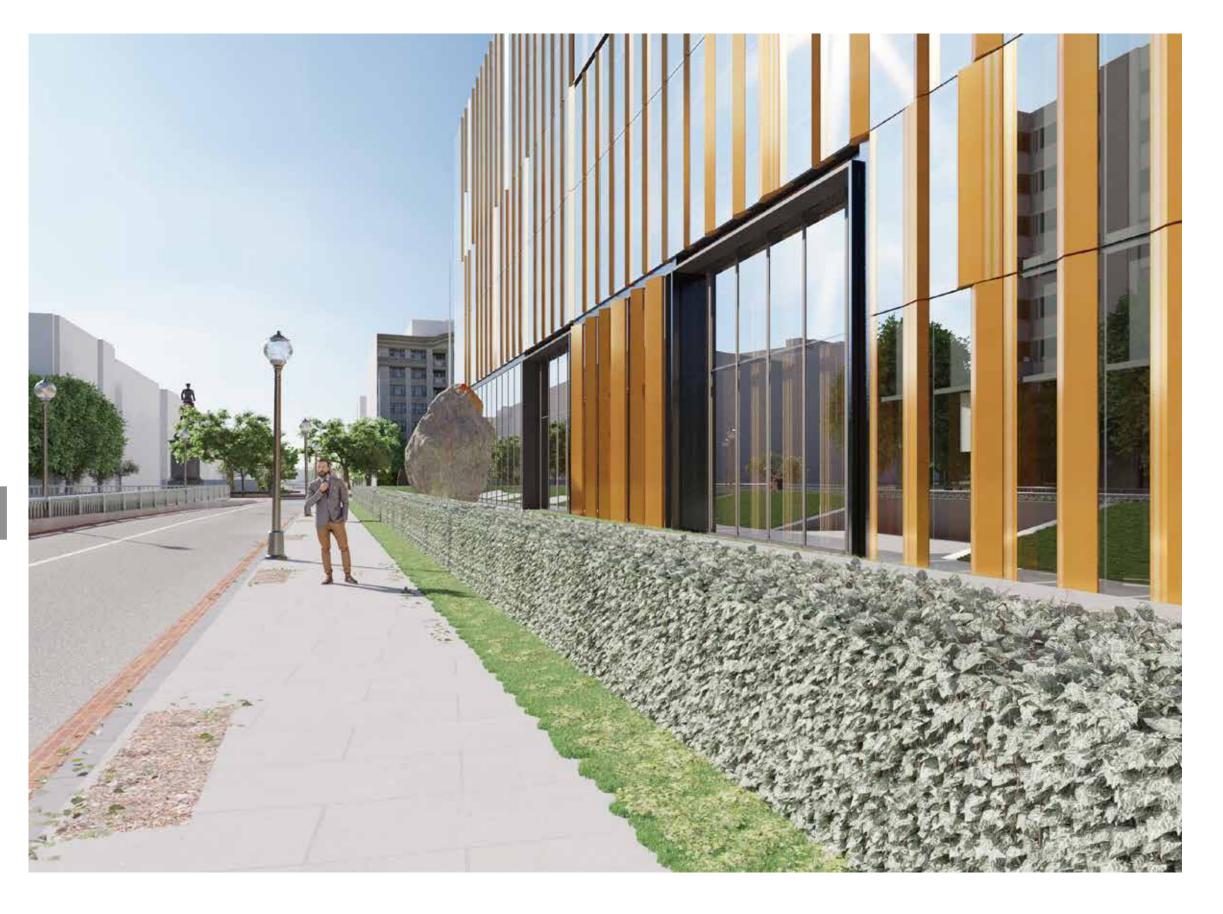

PEDESTRIAN
SEQUENCE 01
- WITHOUT TREES

PEDESTRIAN
SEQUENCE 01
- WITH 2ND ROW OF
TREES

PEDESTRIAN
SEQUENCE 01
- WITH STREET TREES

PEDESTRIAN
SEQUENCE 02
- WITHOUT TREES

PEDESTRIAN
SEQUENCE 02
- WITH 2ND ROW OF
TREES

PEDESTRIAN
SEQUENCE 02
- WITH STREET TREES

PEDESTRIAN
SEQUENCE 03
- WITHOUT TREES

PEDESTRIAN
SEQUENCE 03
- WITH 2ND ROW OF
TREES

PEDESTRIAN
SEQUENCE 03
- WITH STREET TREES

PEDESTRIAN
SEQUENCE 04
- WITHOUT TREES