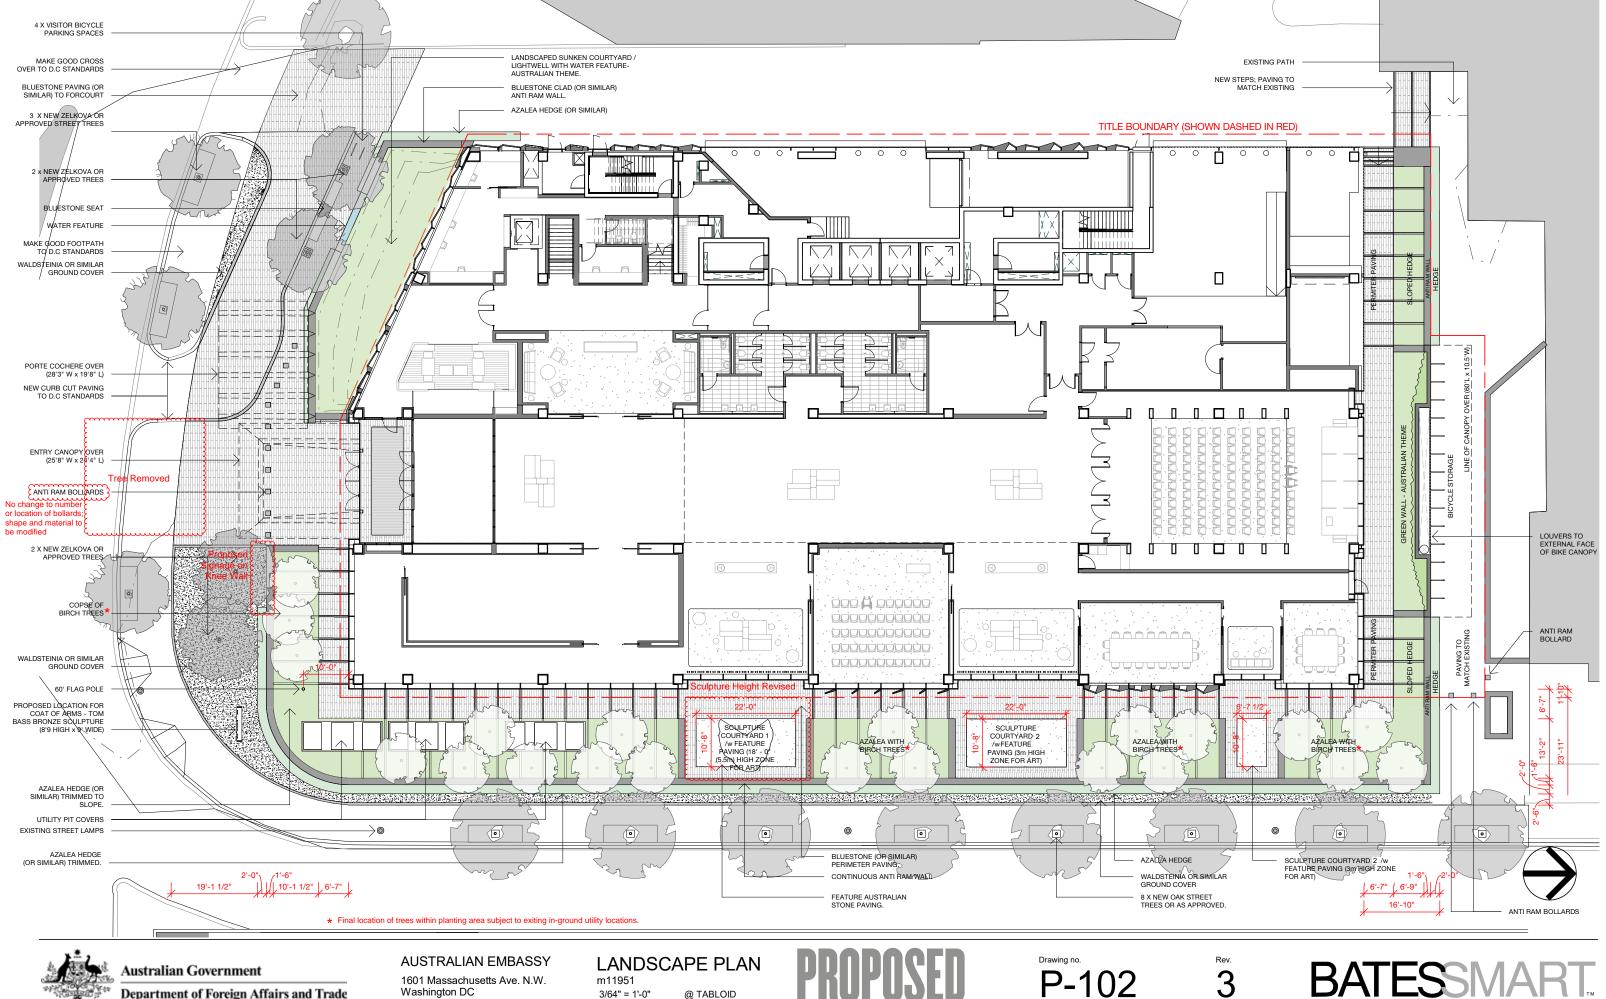

Australian Government

Department of Foreign Affairs and Trade

PROPOSED COURTYARD 1 SCULPTURE

#### EXT-01 EMBASSY EXTERNAL IDENTIFICATION

SPEC:

PATINATED BRONZE BRASS LETTERS NON-DIRECTIONAL 'SCOTCHBRITE' FINISH

TYPEFACE:

SWEET SANS REGULAR, TRACKING SET +160 140MM CAP HEIGHT