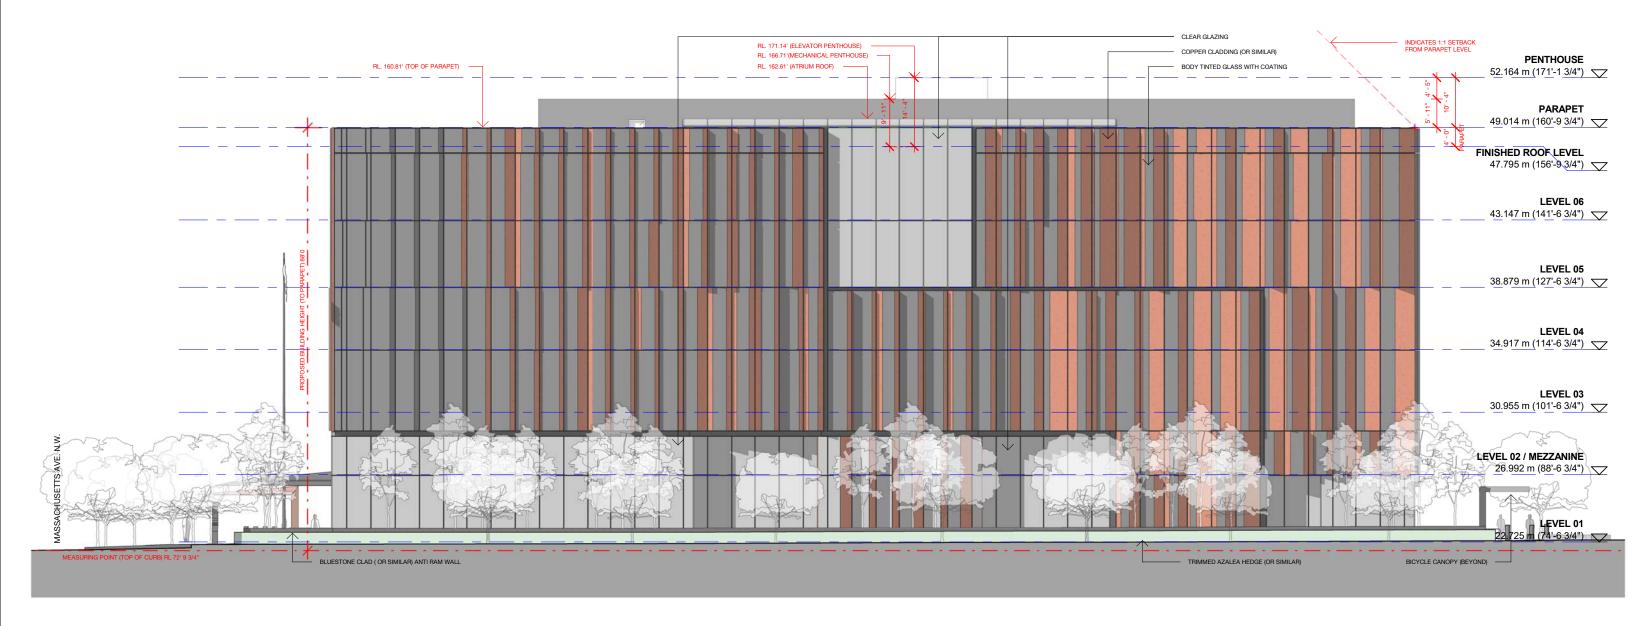

# EAST ELEVATION - WITHOUT TREES

EAST ELEVATION - WITHOUT TREES

EAST ELEVATION - WITH 2ND ROW OF TREES

EAST ELEVATION - WITH 2ND ROW OF TREES

EAST ELEVATION - WITH STREET TREES

EAST ELEVATION - WITH STREET TREES