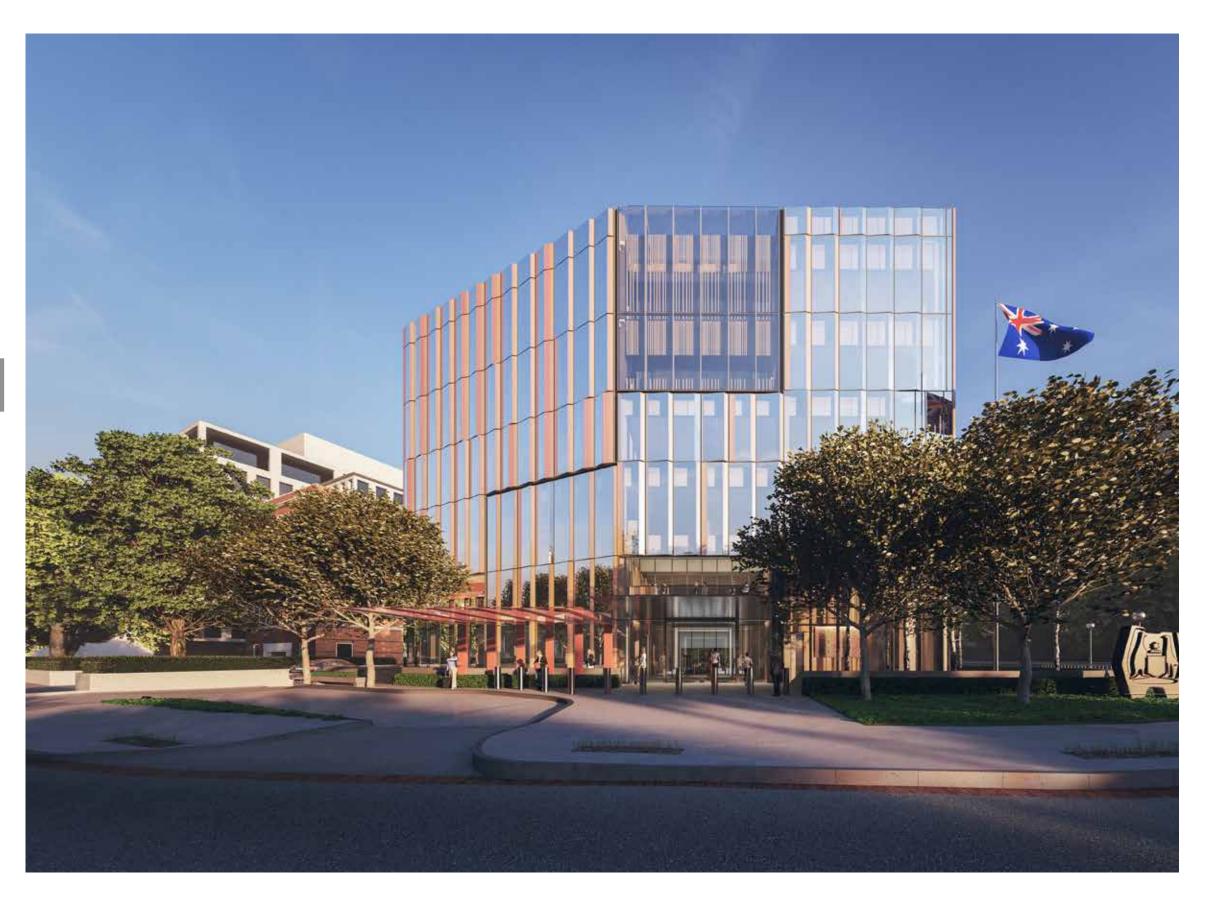

#### PROPOSED BUILDING SIGNAGE

VIEW OF SOUTHERN FACADE- WITHOUT TREES

VIEW OF SOUTHERN FACADE- WITHOUT TREES

VIEW OF SOUTHERN FACADE - WITH 2ND ROW OF TREES

VIEW OF SOUTHERN FACADE - WITH 2ND ROW OF TREES