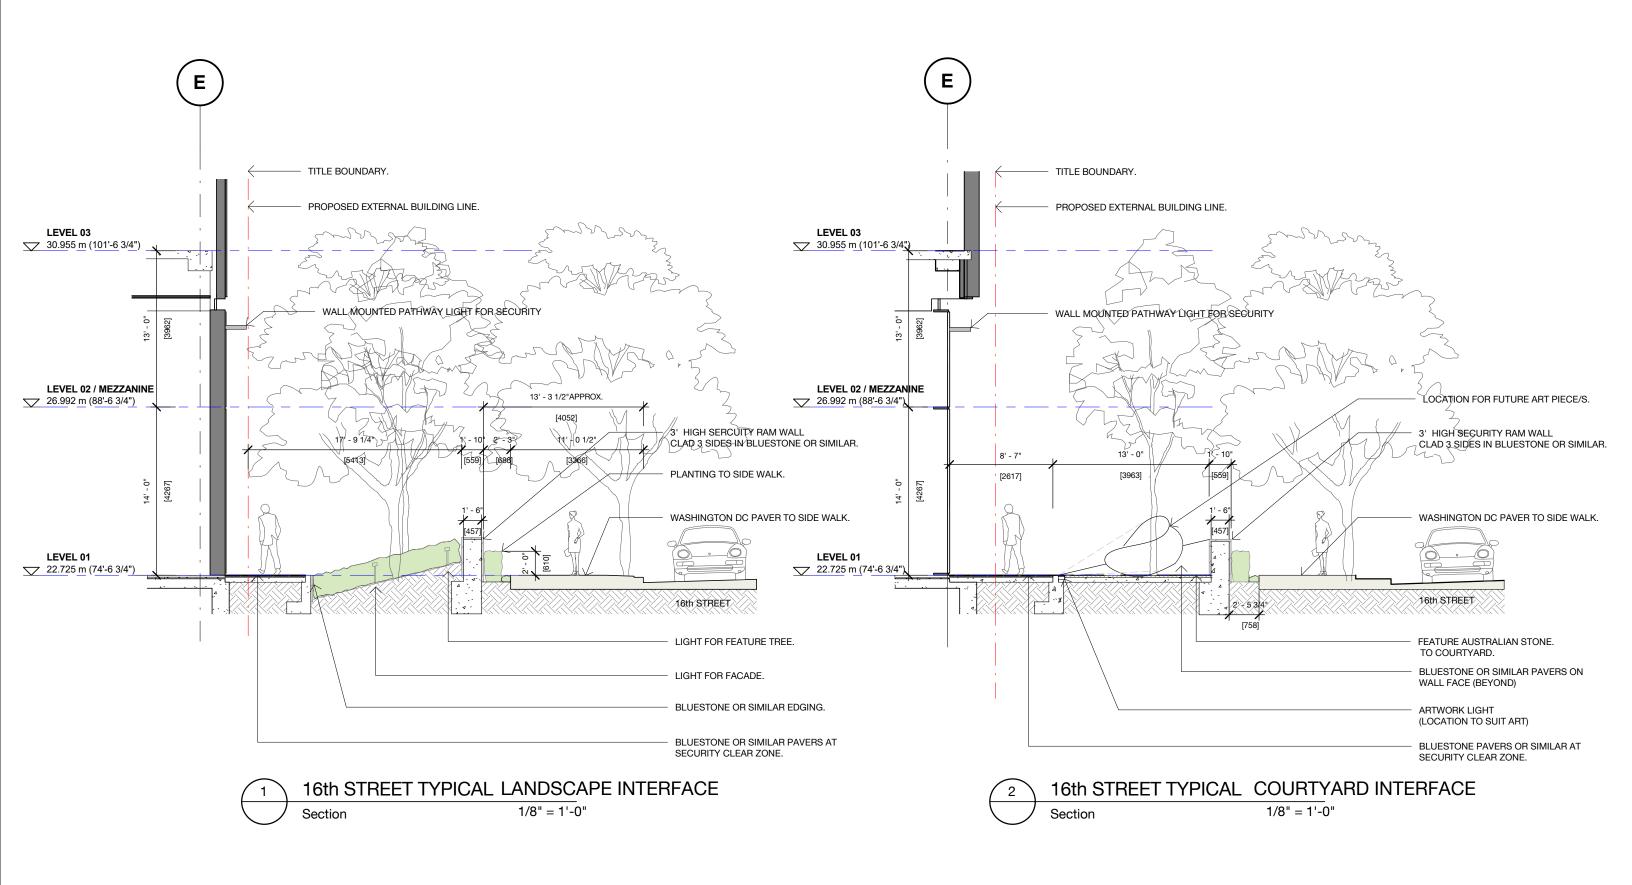

Australian Government

Department of Foreign Affairs and Trade























PROPOSED COURTYARD 1 SCULPTURE

#### EXT-01 EMBASSY EXTERNAL IDENTIFICATION

SPEC:

PATINATED BRONZE BRASS LETTERS NON-DIRECTIONAL 'SCOTCHBRITE' FINISH

TYPEFACE:

SWEET SANS REGULAR, TRACKING SET +160 140MM CAP HEIGHT



#### PROPOSED BUILDING SIGNAGE

VIEW OF SOUTHERN FACADE- WITHOUT TREES



VIEW OF SOUTHERN FACADE- WITHOUT TREES



VIEW OF SOUTHERN FACADE - WITH 2ND ROW OF TREES



VIEW OF SOUTHERN FACADE - WITH 2ND ROW OF TREES



VIEW OF SOUTHERN FACADE - WITH STREET TREES



VIEW OF SOUTHERN FACADE - WITH STREET TREES



MORNING VIEW MAIN ENTRANCE - WITHOUT TREES



MORNING VIEW MAIN ENTRANCE - WITHOUT TREES



MORNING VIEW MAIN ENTRANCE - WITH 2ND ROW OF TREES



MORNING VIEW MAIN ENTRANCE - WITH 2ND ROW OF TREES



MORNING VIEW MAIN ENTRANCE - WITH STREET TRE