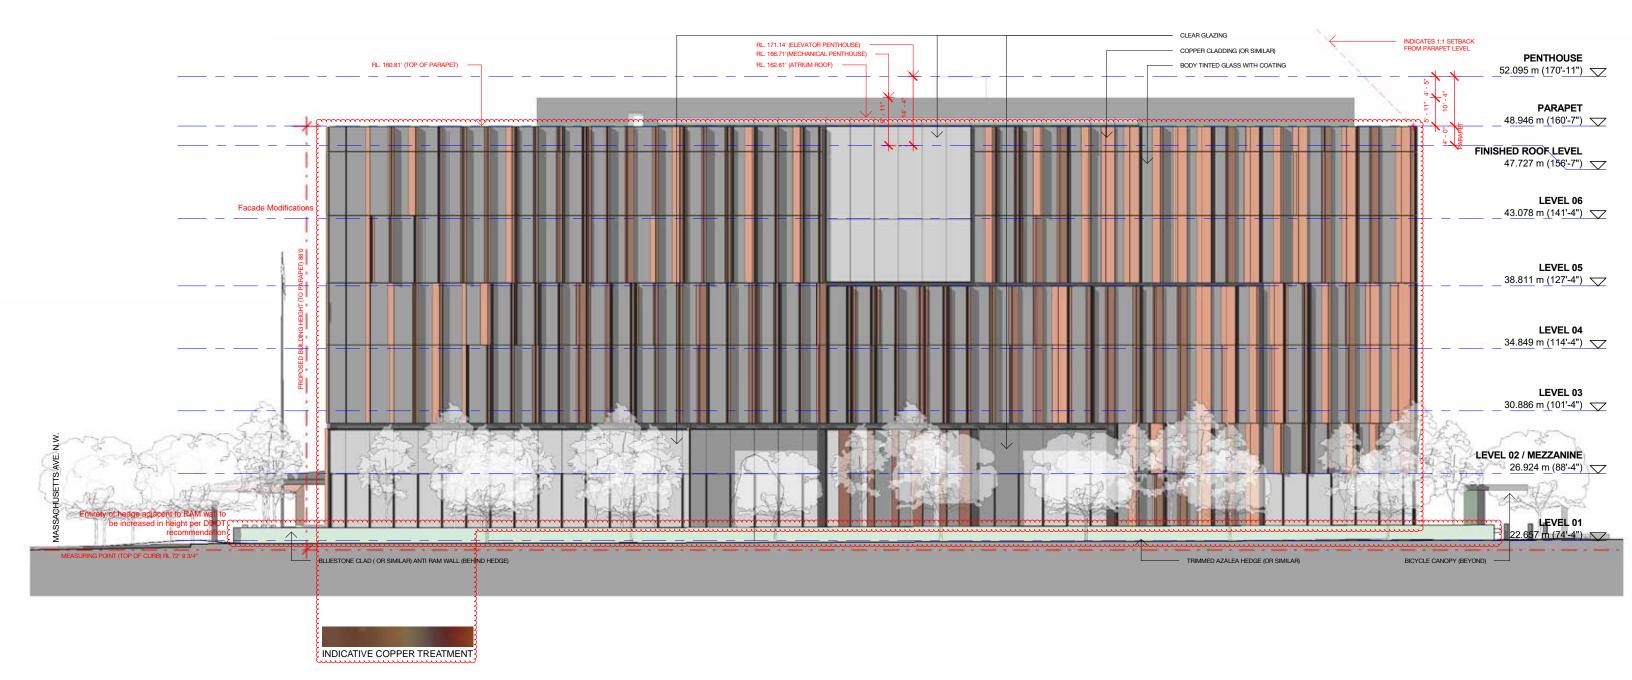

# EAST ELEVATION - WITHOUT TREES

EAST ELEVATION - WITHOUT TREES

EAST ELEVATION - WITH 2ND ROW OF TREES

EAST ELEVATION - WITH 2ND ROW OF TREES

EAST ELEVATION - WITH STREET TREES

EAST ELEVATION - WITH STREET TREES