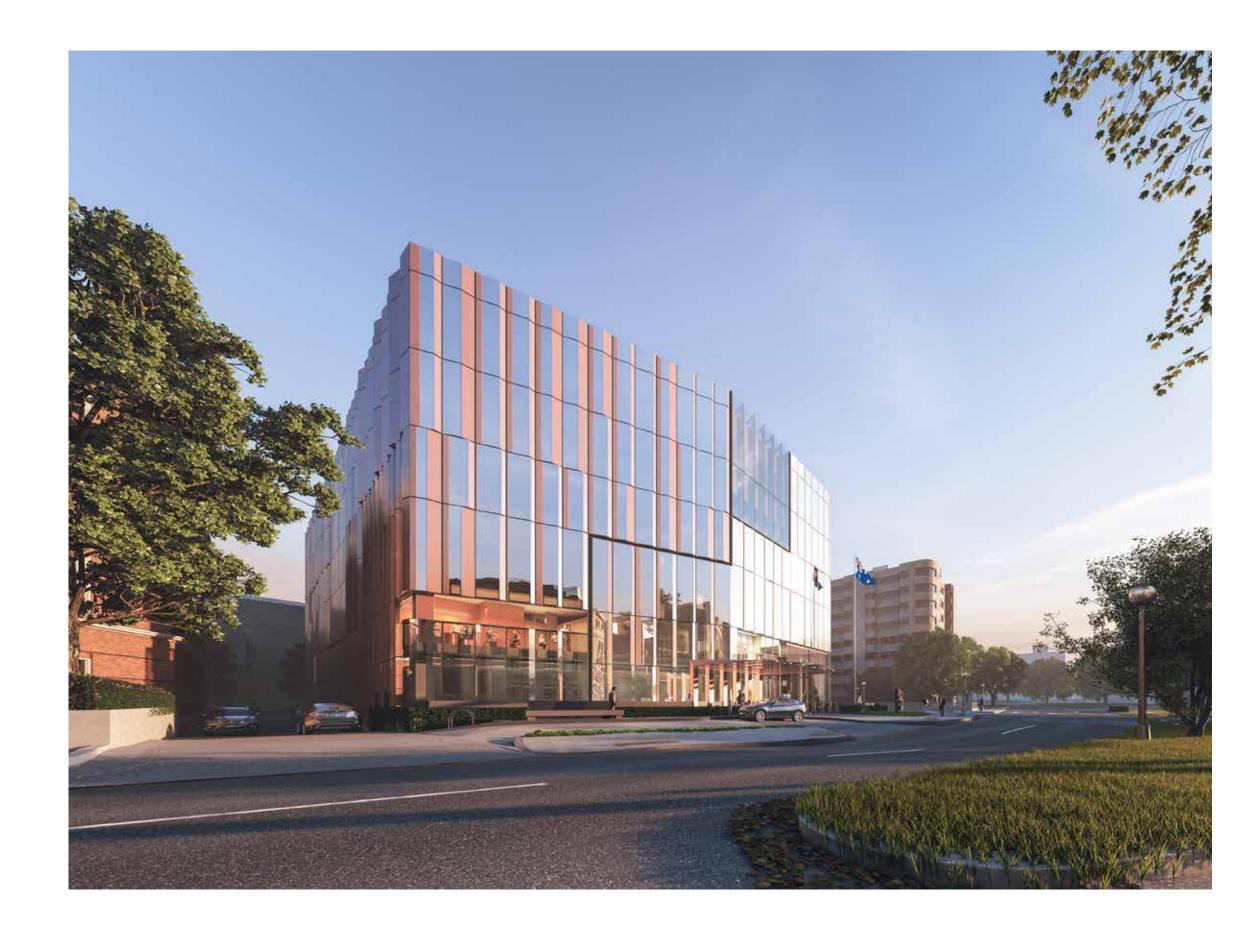

#### PROPOSED BUILDING SIGNAGE

VIEW OF SOUTHERN FACADE- WITHOUT TREES

VIEW OF SOUTHERN FACADE- WITHOUT TREES

VIEW OF SOUTHERN FACADE - WITH 2ND ROW OF TREES

VIEW OF SOUTHERN FACADE - WITH 2ND ROW OF TREES

VIEW OF SOUTHERN FACADE - WITH STREET TREES

VIEW OF SOUTHERN FACADE - WITH STREET TREES

MORNING VIEW MAIN ENTRANCE - WITHOUT TREES

MORNING VIEW MAIN ENTRANCE - WITHOUT TREES

MORNING VIEW MAIN ENTRANCE - WITH 2ND ROW OF TREES