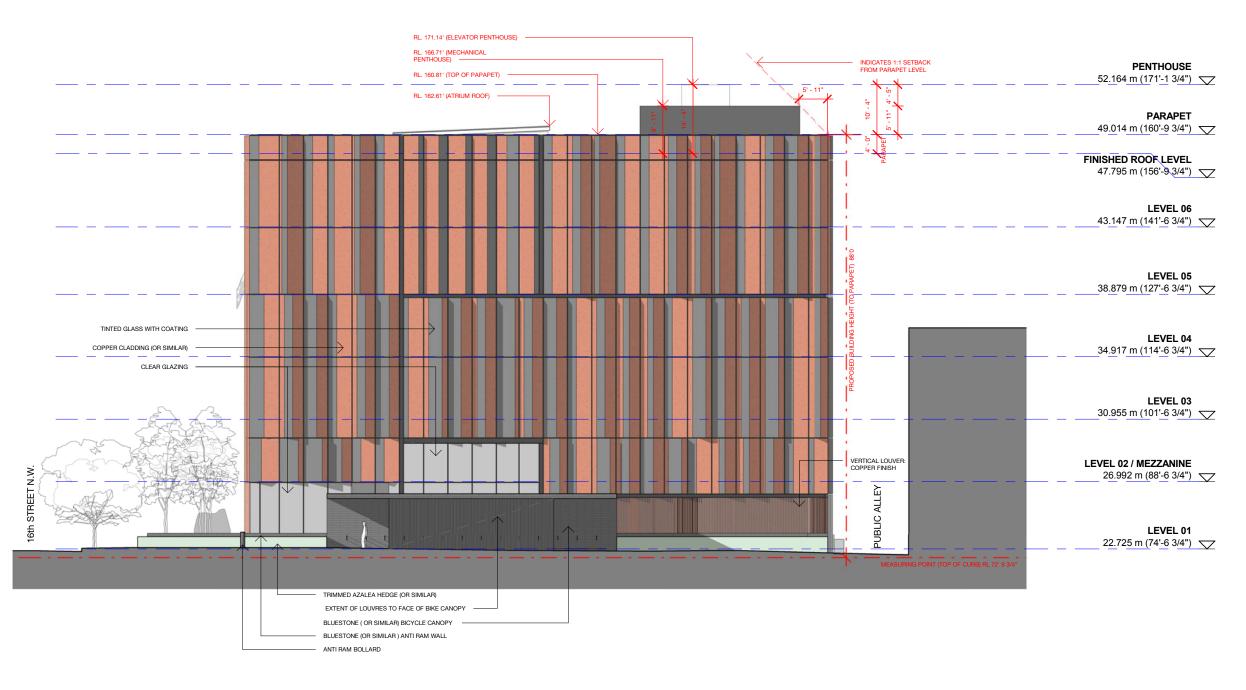

# EAST ELEVATION - WITHOUT TREES

EAST ELEVATION - WITHOUT TREES

EAST ELEVATION - WITH 2ND ROW OF TREES

EAST ELEVATION - WITH 2ND ROW OF TREES

EAST ELEVATION - WITH STREET TREES

EAST ELEVATION - WITH STREET TREES