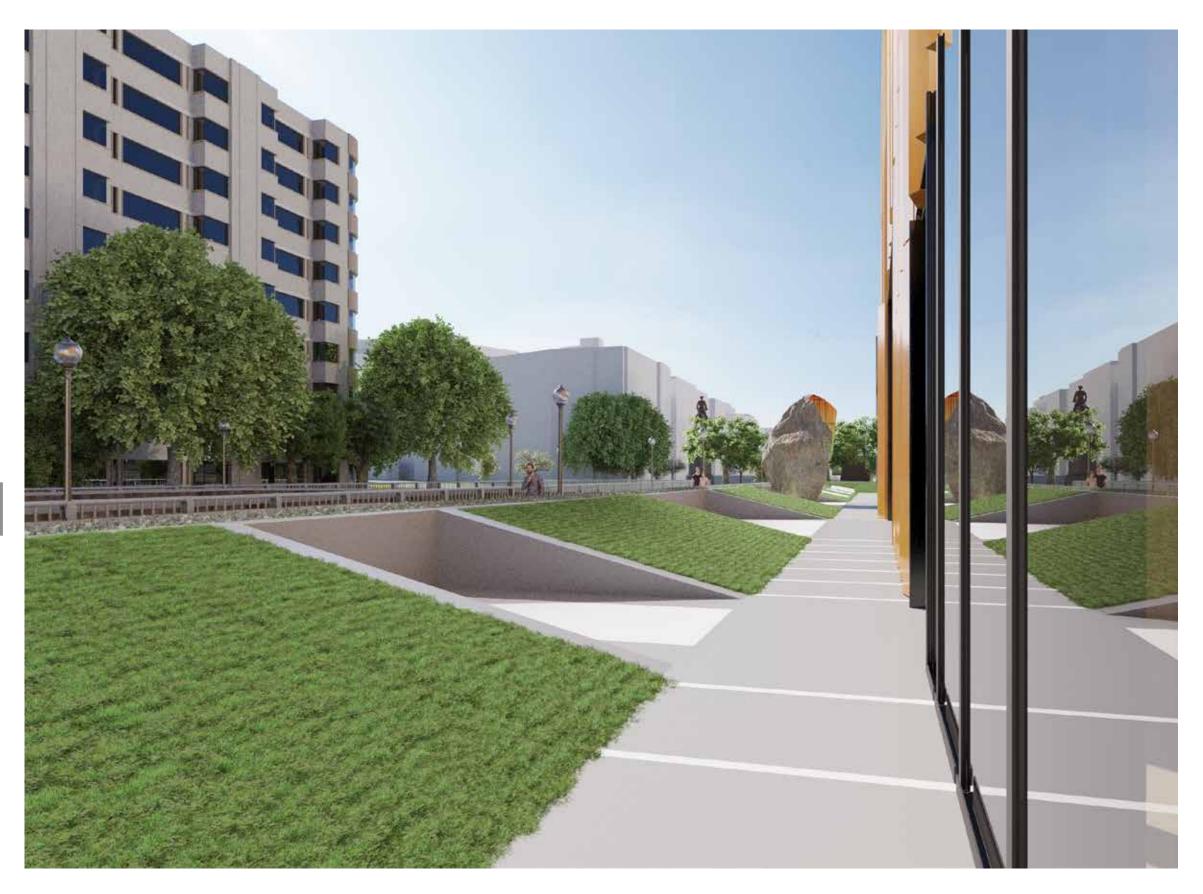

PEDESTRIAN
SEQUENCE 01
- WITHOUT TREES

PEDESTRIAN
SEQUENCE 01
- WITH 2ND ROW OF
TREES

PEDESTRIAN
SEQUENCE 01
- WITH STREET TREES

PEDESTRIAN
SEQUENCE 02
- WITHOUT TREES

PEDESTRIAN
SEQUENCE 02
- WITH 2ND ROW OF
TREES

PEDESTRIAN
SEQUENCE 02
- WITH STREET TREES

PEDESTRIAN
SEQUENCE 03
- WITHOUT TREES

PEDESTRIAN
SEQUENCE 03
- WITH 2ND ROW OF
TREES

PEDESTRIAN
SEQUENCE 03
- WITH STREET TREES

PEDESTRIAN
SEQUENCE 04
- WITHOUT TREES

VIEW LOOKING SOUTH TOWARDS SCOTTS CIRCLE

PEDESTRIAN
SEQUENCE 04
- WITH 2ND ROW OF
TREES

VIEW LOOKING SOUTH TOWARDS SCOTTS CIRCLE

PEDESTRIAN
SEQUENCE 04
- WITH STREET TREES

VIEW LOOKING SOUTH TOWARDS SCOTTS CIRCLE