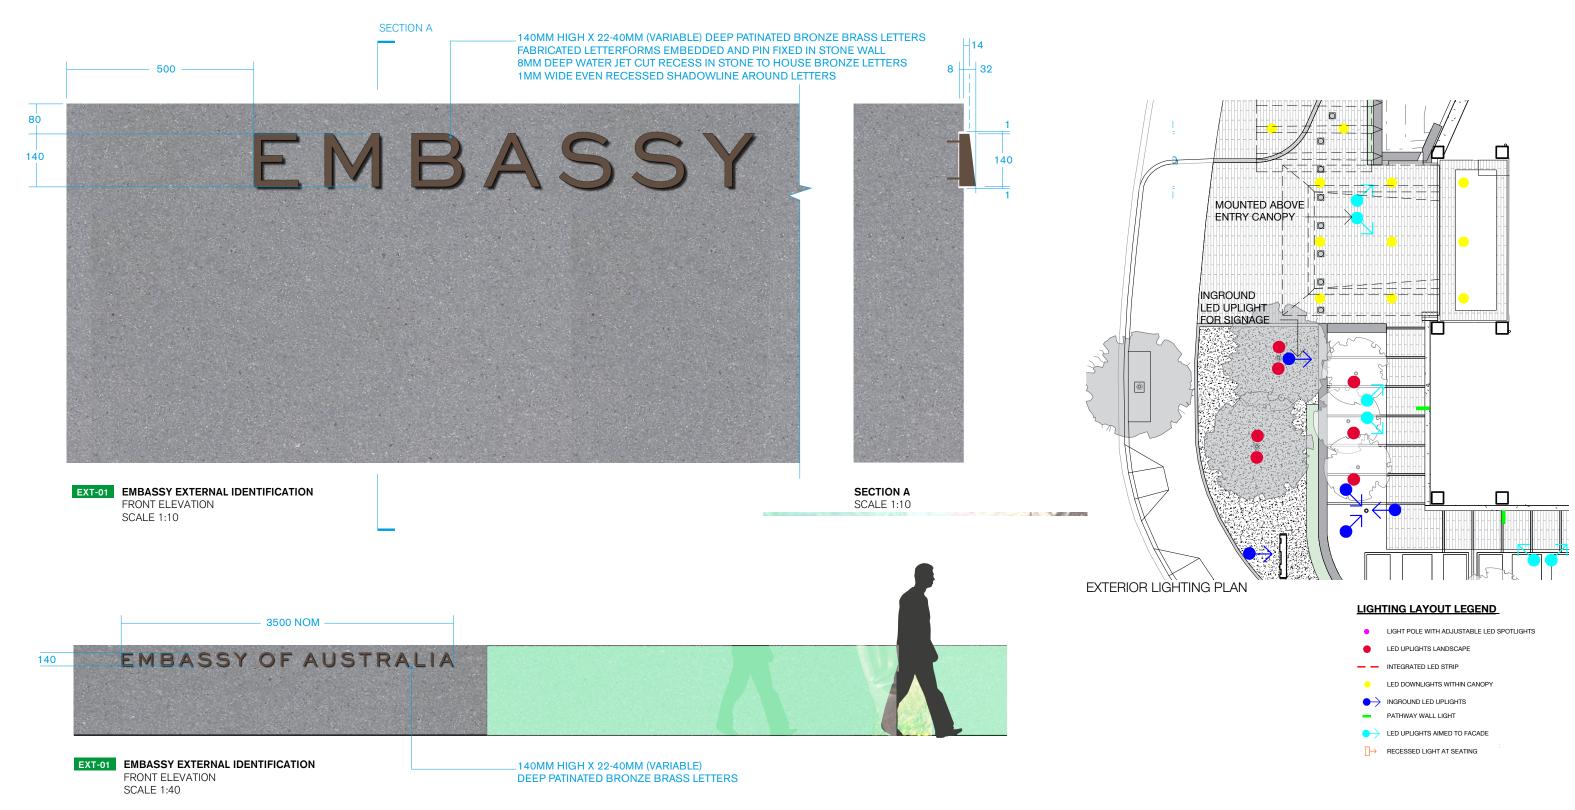

#### EXT-01 EMBASSY EXTERNAL IDENTIFICATION

SPEC:

PATINATED BRONZE BRASS LETTERS NON-DIRECTIONAL 'SCOTCHBRITE' FINISH

TYPEFACE:

SWEET SANS REGULAR, TRACKING SET +160 140MM CAP HEIGHT