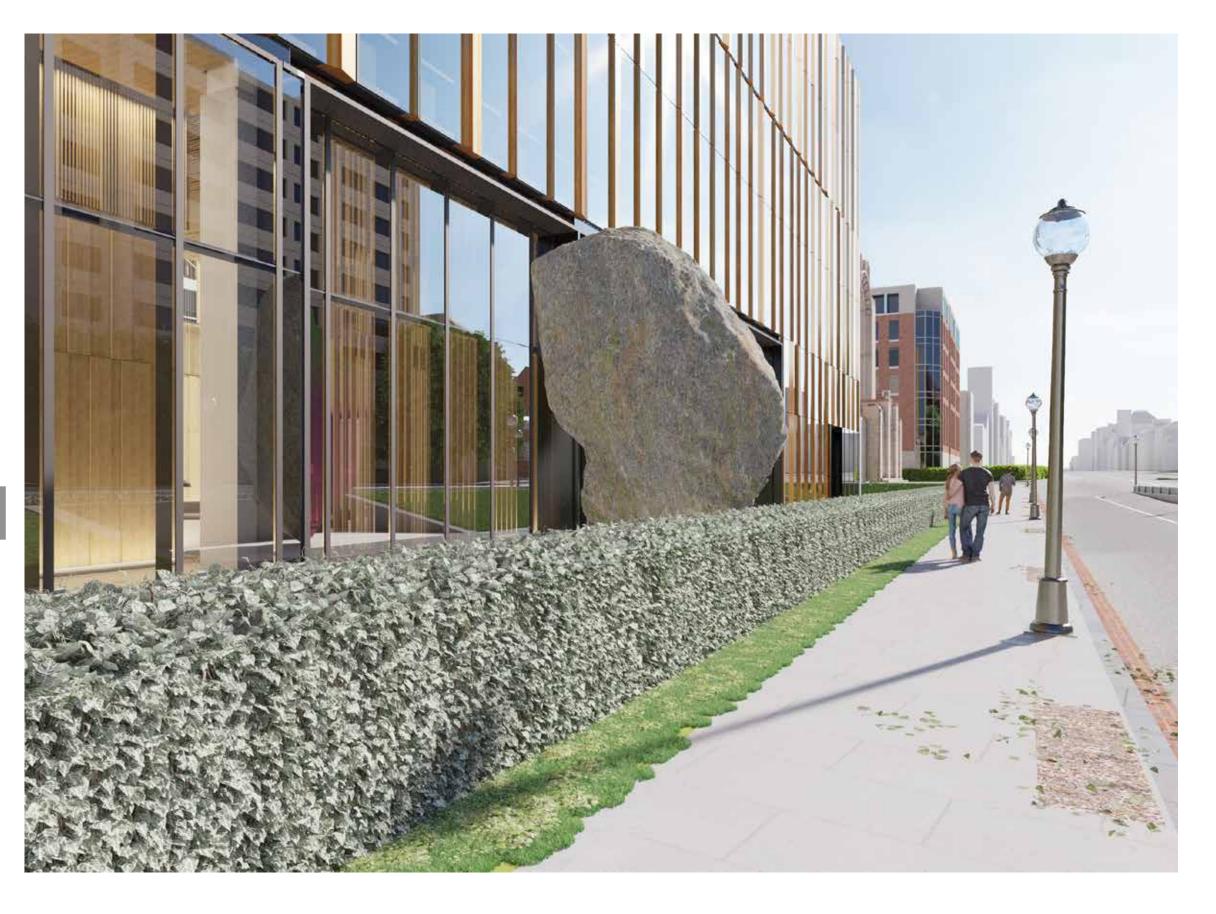

PEDESTRIAN
SEQUENCE 02
- WITH STREET TREES

PEDESTRIAN
SEQUENCE 03
- WITHOUT TREES

PEDESTRIAN
SEQUENCE 03
- WITH 2ND ROW OF
TREES

PEDESTRIAN
SEQUENCE 03
- WITH STREET TREES

PEDESTRIAN
SEQUENCE 04
- WITHOUT TREES

VIEW LOOKING SOUTH TOWARDS SCOTTS CIRCLE

PEDESTRIAN
SEQUENCE 04
- WITH 2ND ROW OF
TREES

VIEW LOOKING SOUTH TOWARDS SCOTTS CIRCLE

PEDESTRIAN
SEQUENCE 04
- WITH STREET TREES

VIEW LOOKING SOUTH TOWARDS SCOTTS CIRCLE