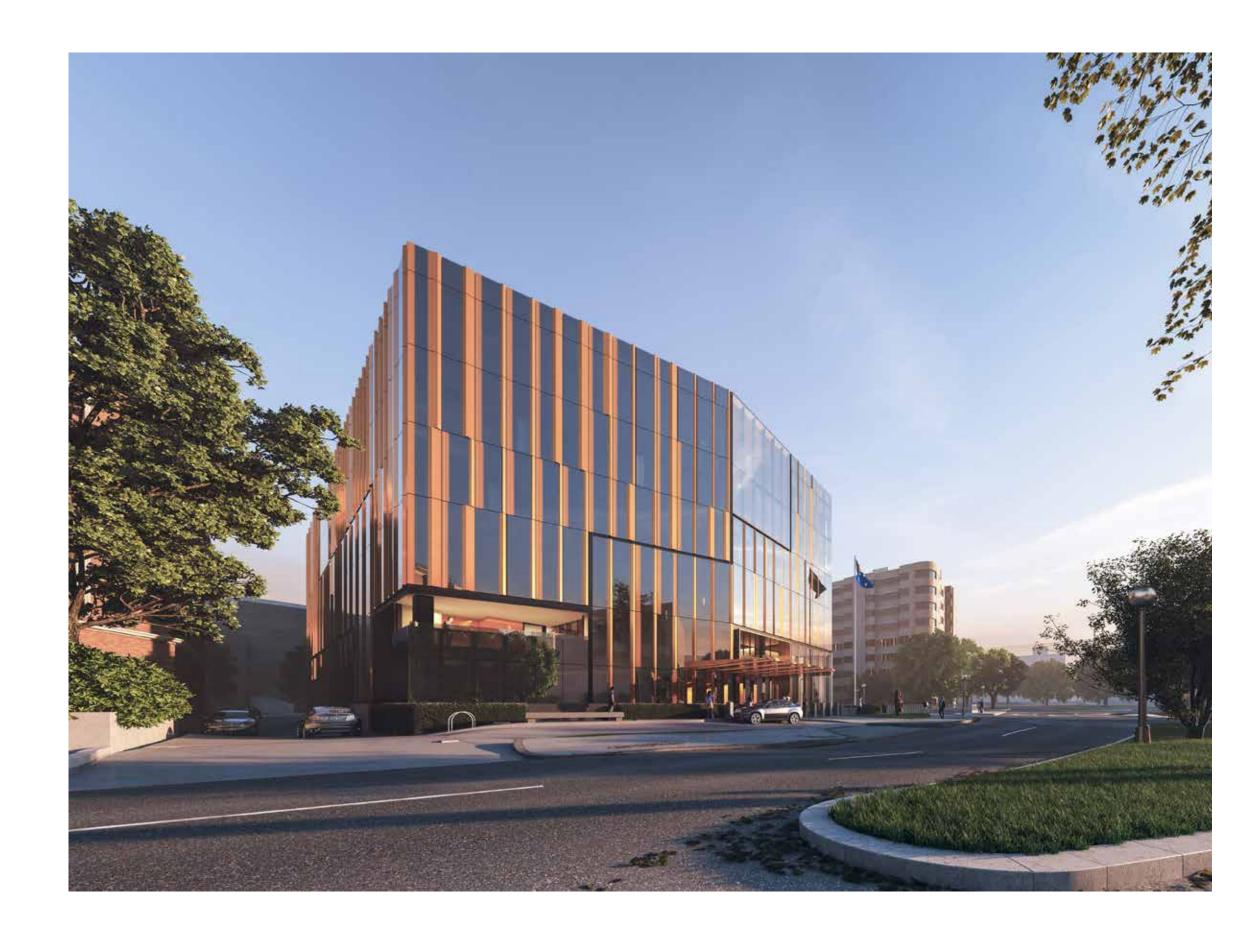

#### PROPOSED BUILDING SIGNAGE

VIEW OF SOUTHERN FACADE- WITHOUT TREES

VIEW OF SOUTHERN FACADE- WITHOUT TREES

VIEW OF SOUTHERN FACADE - WITH 2ND ROW OF TREES

VIEW OF SOUTHERN FACADE - WITH 2ND ROW OF TREES

VIEW OF SOUTHERN FACADE - WITH STREET TREES

VIEW OF SOUTHERN FACADE - WITH STREET TREES

MORNING VIEW MAIN ENTRANCE - WITHOUT TREES

MORNING VIEW MAIN ENTRANCE - WITHOUT TREES

MORNING VIEW MAIN ENTRANCE - WITH 2ND ROW OF TREES