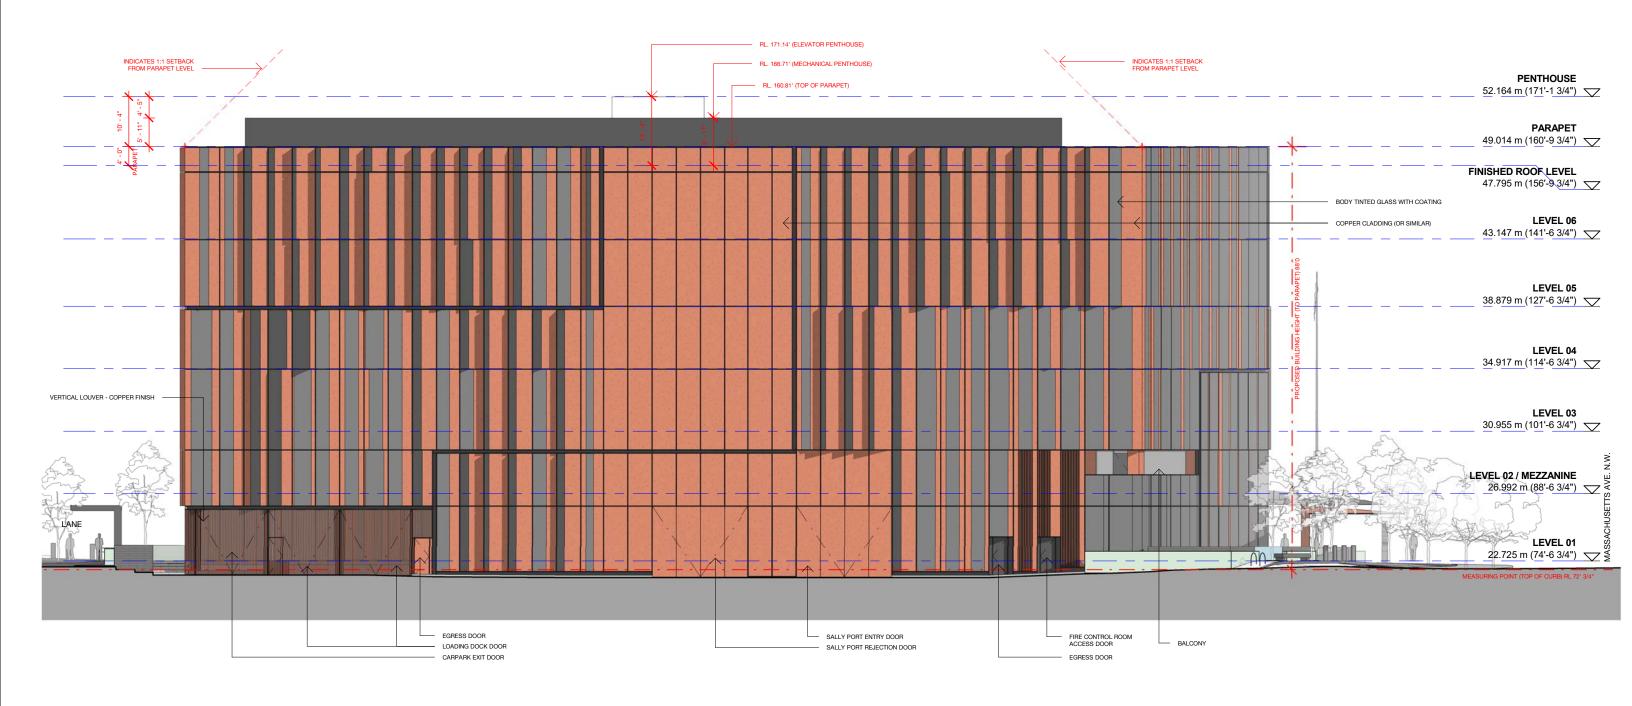

Australian Government

Department of Foreign Affairs and Trade























PROPOSED COURTYARD 1 SCULPTURE

#### EXT-01 EMBASSY EXTERNAL IDENTIFICATION

SPEC:

PATINATED BRONZE BRASS LETTERS NON-DIRECTIONAL 'SCOTCHBRITE' FINISH

TYPEFACE:

SWEET SANS REGULAR, TRACKING SET +160 140MM CAP HEIGHT



#### PROPOSED BUILDING SIGNAGE

VIEW OF SOUTHERN FACADE- WITHOUT TREES



VIEW OF SOUTHERN FACADE- WITHOUT TREES



VIEW OF SOUTHERN FACADE - WITH 2ND ROW OF TREES



VIEW OF SOUTHERN FACADE - WITH 2ND ROW OF TREES



VIEW OF SOUTHERN FACADE - WITH STREET TREES



VIEW OF SOUTHERN FACADE - WITH STREET TREES



MORNING VIEW MAIN ENTRANCE - WITHOUT TREES



MORNING VIEW MAIN ENTRANCE - WITHOUT TREES



MORNING VIEW MAIN ENTRANCE - WITH 2ND ROW OF TREES



MORNING VIEW MAIN ENTRANCE -