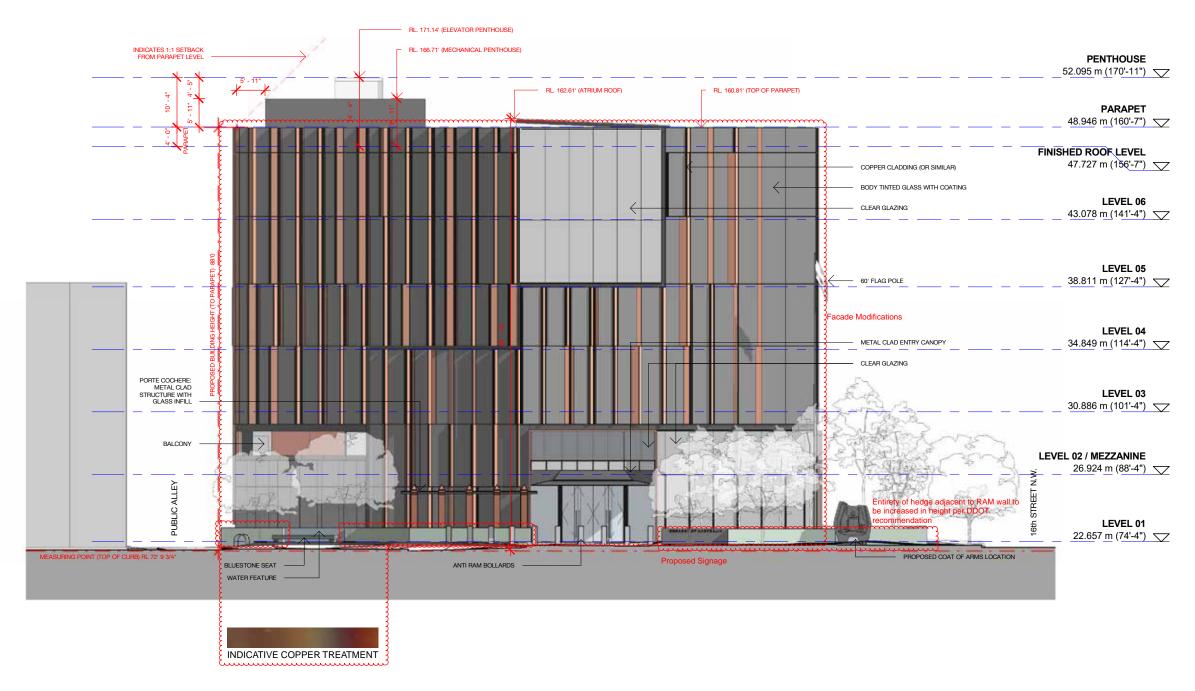

# EAST ELEVATION - WITHOUT TREES

EAST ELEVATION - WITHOUT TREES

EAST ELEVATION - WITH 2ND ROW OF TREES

EAST ELEVATION - WITH 2ND ROW OF TREES

EAST ELEVATION - WITH STREET TREES

EAST ELEVATION - WITH STREET TREES