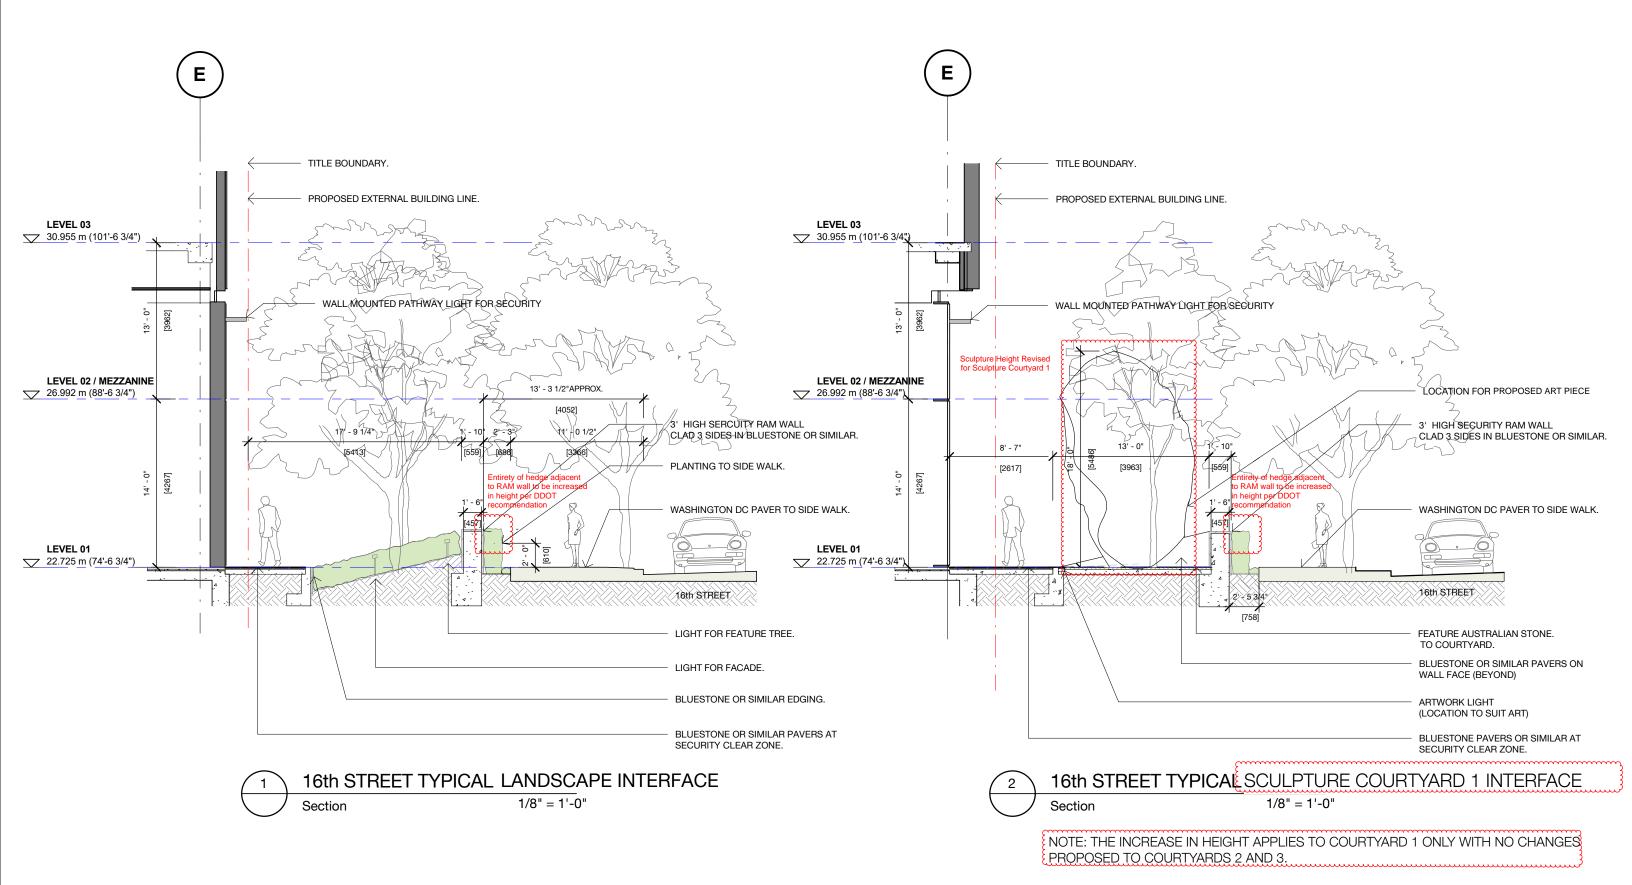

Australian Government

Department of Foreign Affairs and Trade

PROPOSED COURTYARD 1 SCULPTURE