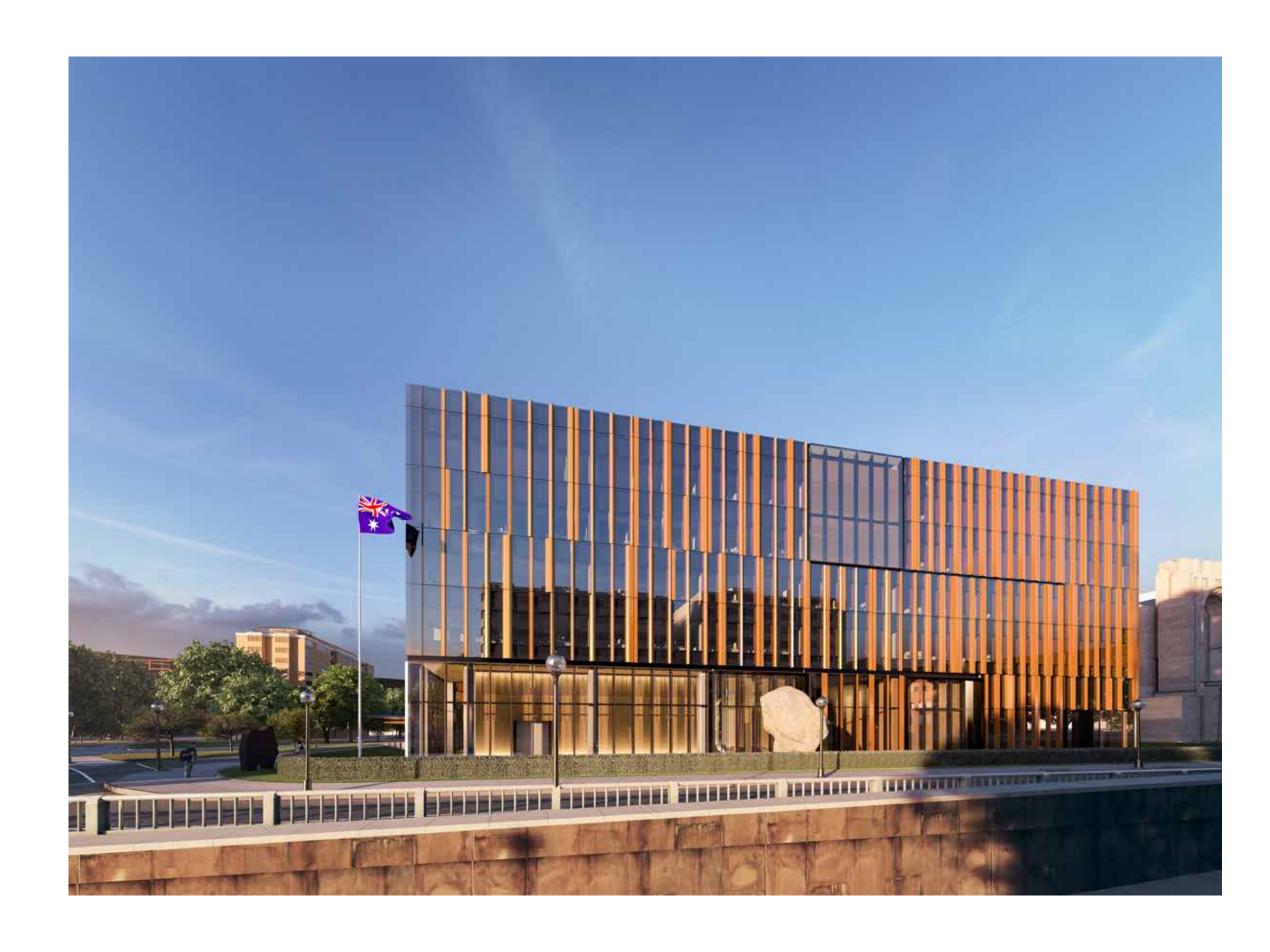

# EAST ELEVATION - WITHOUT TREES

EAST ELEVATION - WITHOUT TREES

EAST ELEVATION - WITH 2ND ROW OF TREES

EAST ELEVATION - WITH 2ND ROW OF TREES

EAST ELEVATION - WITH STREET TREES

EAST ELEVATION - WITH STREET TREES