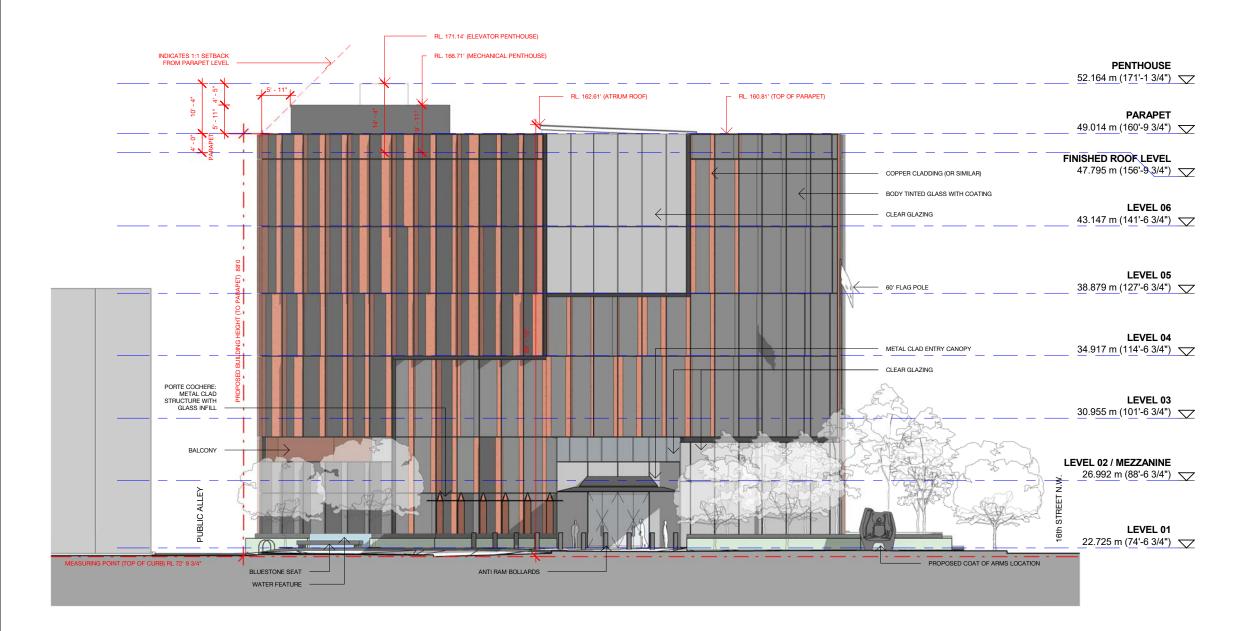

# EAST ELEVATION - WITHOUT TREES

EAST ELEVATION - WITHOUT TREES

EAST ELEVATION - WITH 2ND ROW OF TREES

EAST ELEVATION - WITH 2ND ROW OF TREES

EAST ELEVATION - WITH STREET TREES

EAST ELEVATION - WITH STREET TREES