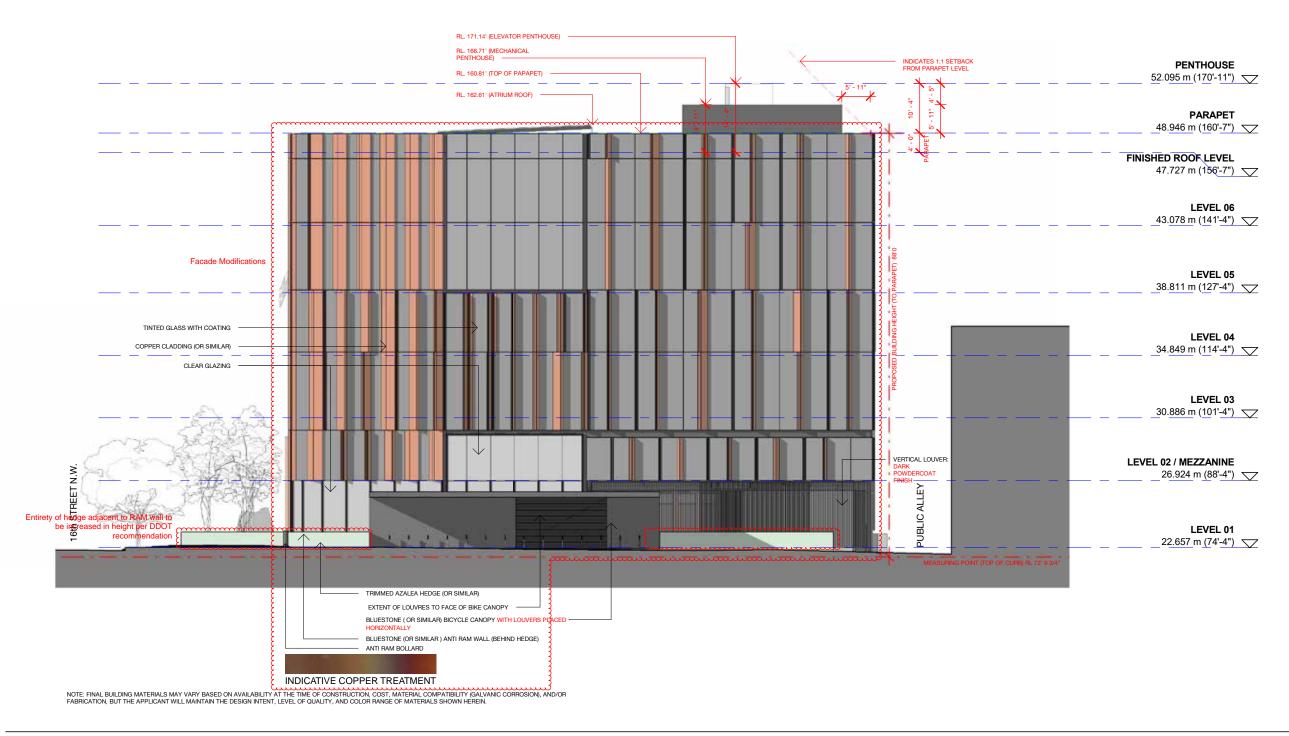

Australian Government

Department of Foreign Affairs and Trade























PROPOSED COURTYARD 1 SCULPTURE

#### EXT-01 EMBASSY EXTERNAL IDENTIFICATION

SPEC:

PATINATED BRONZE BRASS LETTERS NON-DIRECTIONAL 'SCOTCHBRITE' FINISH

TYPEFACE:

SWEET SANS REGULAR, TRACKING SET +160 140MM CAP HEIGHT



#### PROPOSED BUILDING SIGNAGE

VIEW OF SOUTHERN FACADE- WITHOUT TREES



VIEW OF SOUTHERN FACADE- WITHOUT TREES



VIEW OF SOUTHERN FACADE - WITH 2ND ROW OF TREES



VIEW OF SOUTHERN FACADE - WITH 2ND ROW OF TREES



VIEW OF SOUTHERN FACADE - WITH STREET TREES



VIEW OF SOUTHERN FACADE - WITH STREET TREES



MORNING VIEW MAIN ENTRANCE - WITHOUT TREES



MORNING VIEW MAIN ENTRANCE - WITHOUT TREES



MORNING VIEW MAIN ENTRANCE - WITH 2ND ROW OF TREES



MORNING VIEW MAIN ENTRAN