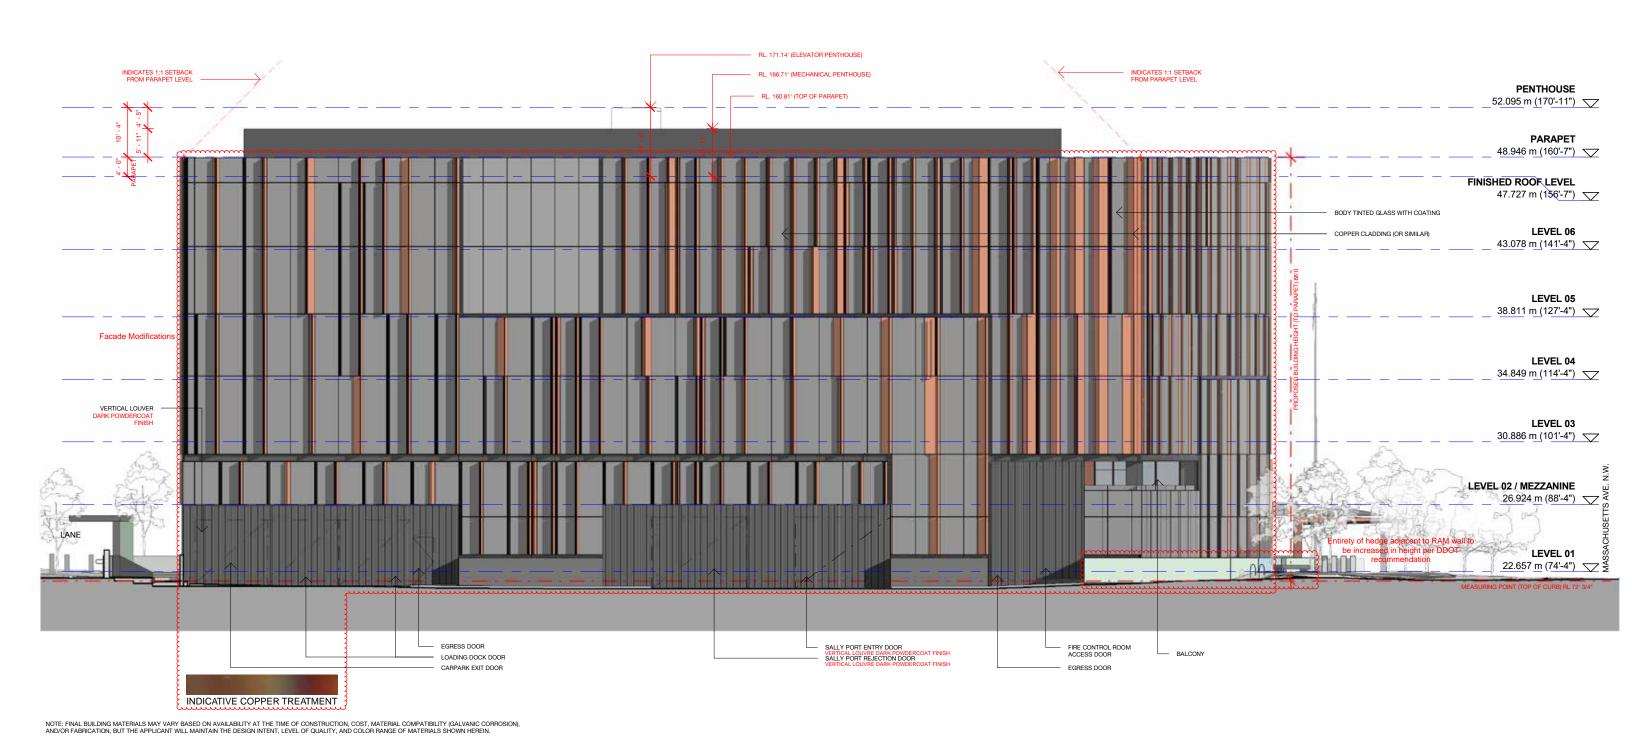

Australian Government

Department of Foreign Affairs and Trade























PROPOSED COURTYARD 1 SCULPTURE

#### EXT-01 EMBASSY EXTERNAL IDENTIFICATION

SPEC:

PATINATED BRONZE BRASS LETTERS NON-DIRECTIONAL 'SCOTCHBRITE' FINISH

TYPEFACE:

SWEET SANS REGULAR, TRACKING SET +160 140MM CAP HEIGHT



#### PROPOSED BUILDING SIGNAGE

VIEW OF SOUTHERN FACADE- WITHOUT TREES



VIEW OF SOUTHERN FACADE- WITHOUT TREES



VIEW OF SOUTHERN FACADE - WITH 2ND ROW OF TREES



VIEW OF SOUTHERN FACADE - WITH 2ND ROW OF TREES



VIEW OF SOUTHERN FACADE - WITH STREET TREES



VIEW OF SOUTHERN FACADE - WITH STREET TREES



MORNING VIEW MAIN ENTRANCE - WITHOUT TREES



MORNING VIEW MAIN ENTRANCE - WITHOUT TREES



MORNING VIEW MAIN ENTRANCE - WITH 2ND ROW OF TREES



MORNING VIEW MAIN ENTRANCE - WIT