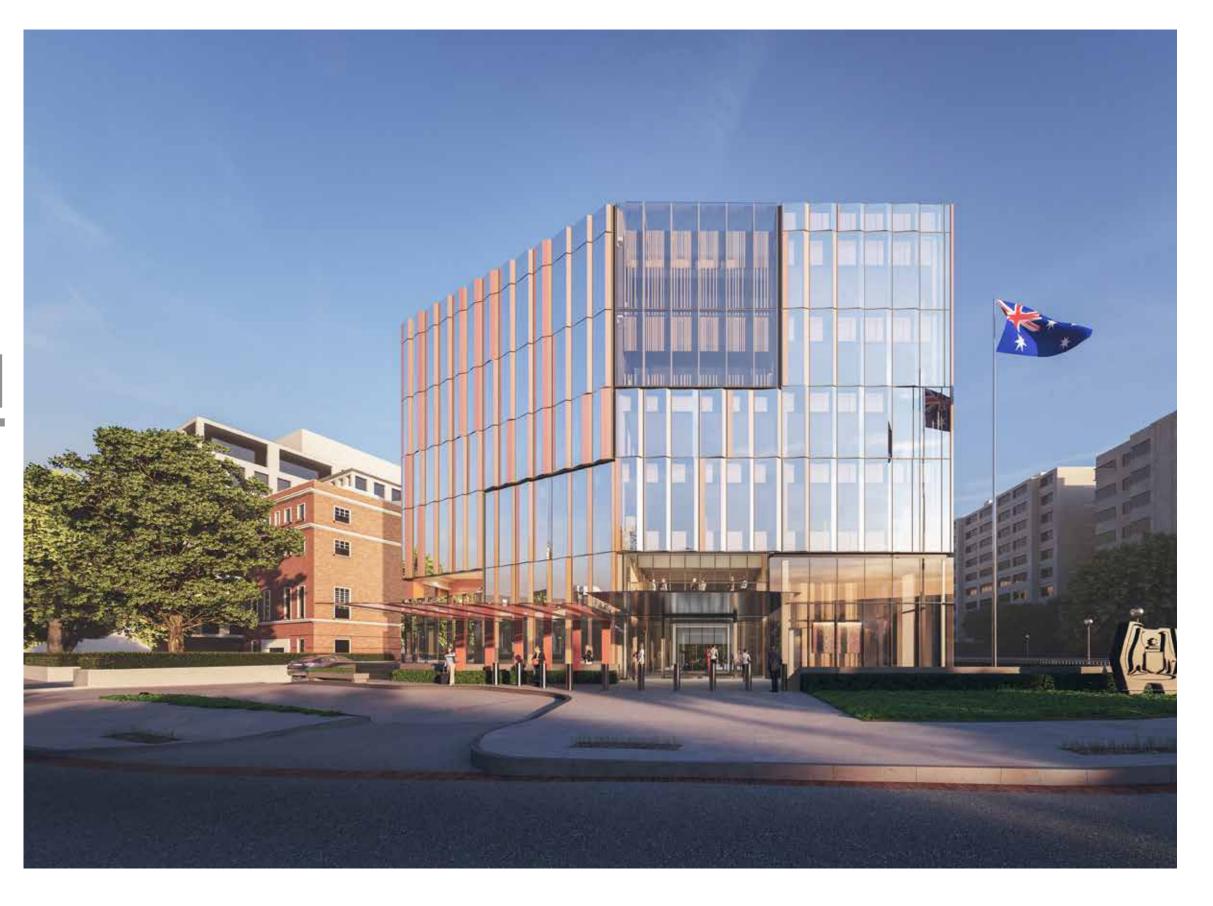

#### PROPOSED BUILDING SIGNAGE

VIEW OF SOUTHERN FACADE- WITHOUT TREES

VIEW OF SOUTHERN FACADE- WITHOUT TREES

VIEW OF SOUTHERN FACADE - WITH 2ND ROW OF TREES

VIEW OF SOUTHERN FACADE - WITH 2ND ROW OF TREES