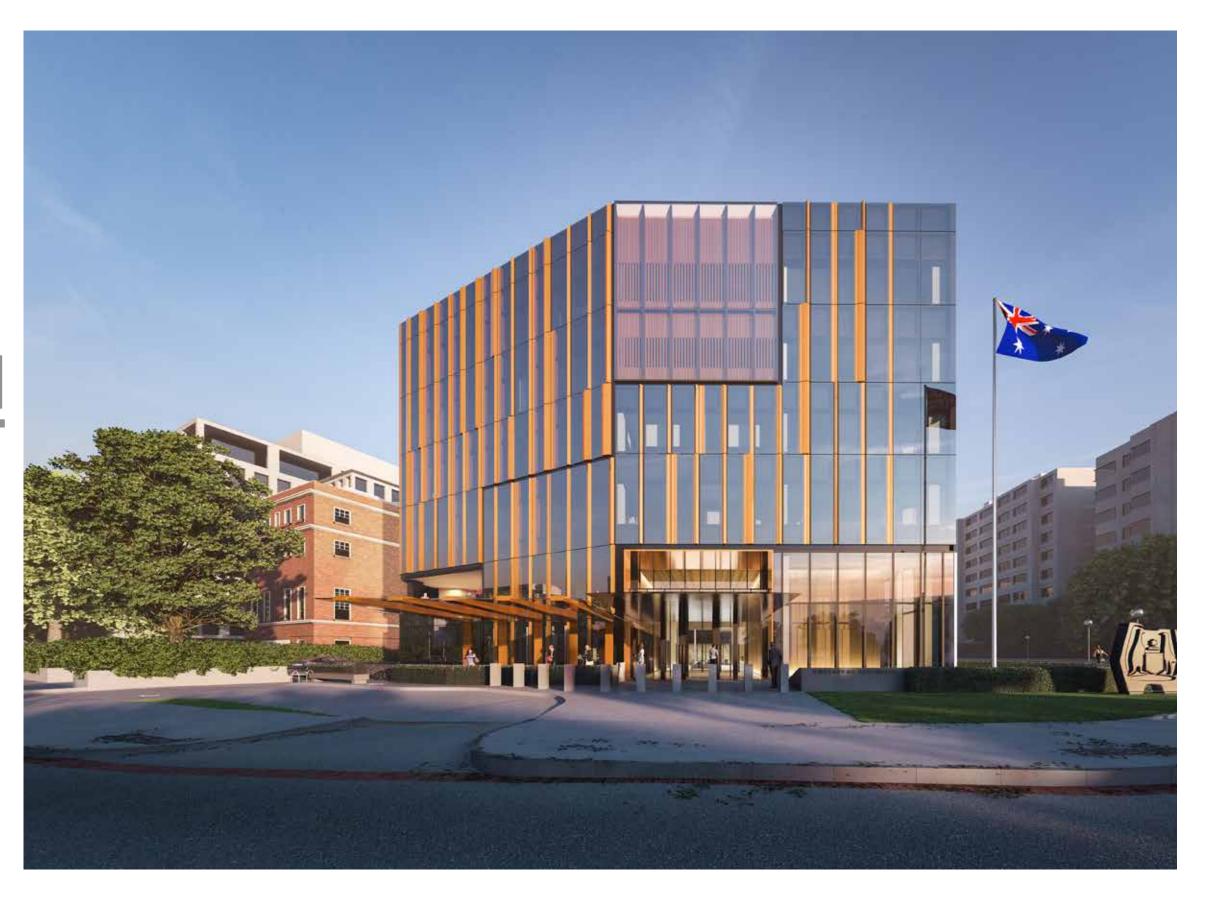

#### PROPOSED BUILDING SIGNAGE

VIEW OF SOUTHERN FACADE- WITHOUT TREES

VIEW OF SOUTHERN FACADE- WITHOUT TREES

VIEW OF SOUTHERN FACADE - WITH 2ND ROW OF TREES

VIEW OF SOUTHERN FACADE - WITH 2ND ROW OF TREES