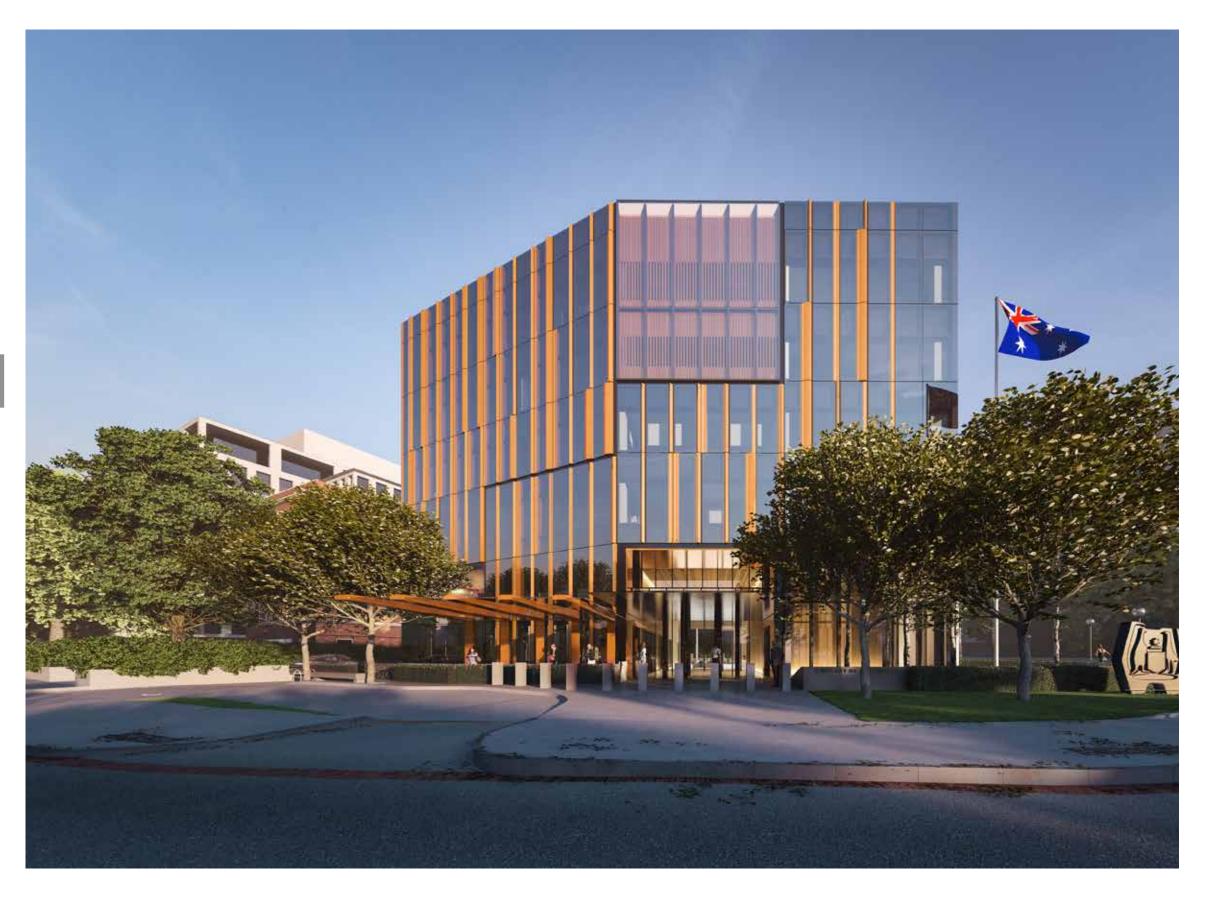

#### PROPOSED BUILDING SIGNAGE

VIEW OF SOUTHERN FACADE- WITHOUT TREES

VIEW OF SOUTHERN FACADE- WITHOUT TREES

VIEW OF SOUTHERN FACADE - WITH 2ND ROW OF TREES

VIEW OF SOUTHERN FACADE - WITH 2ND ROW OF TREES