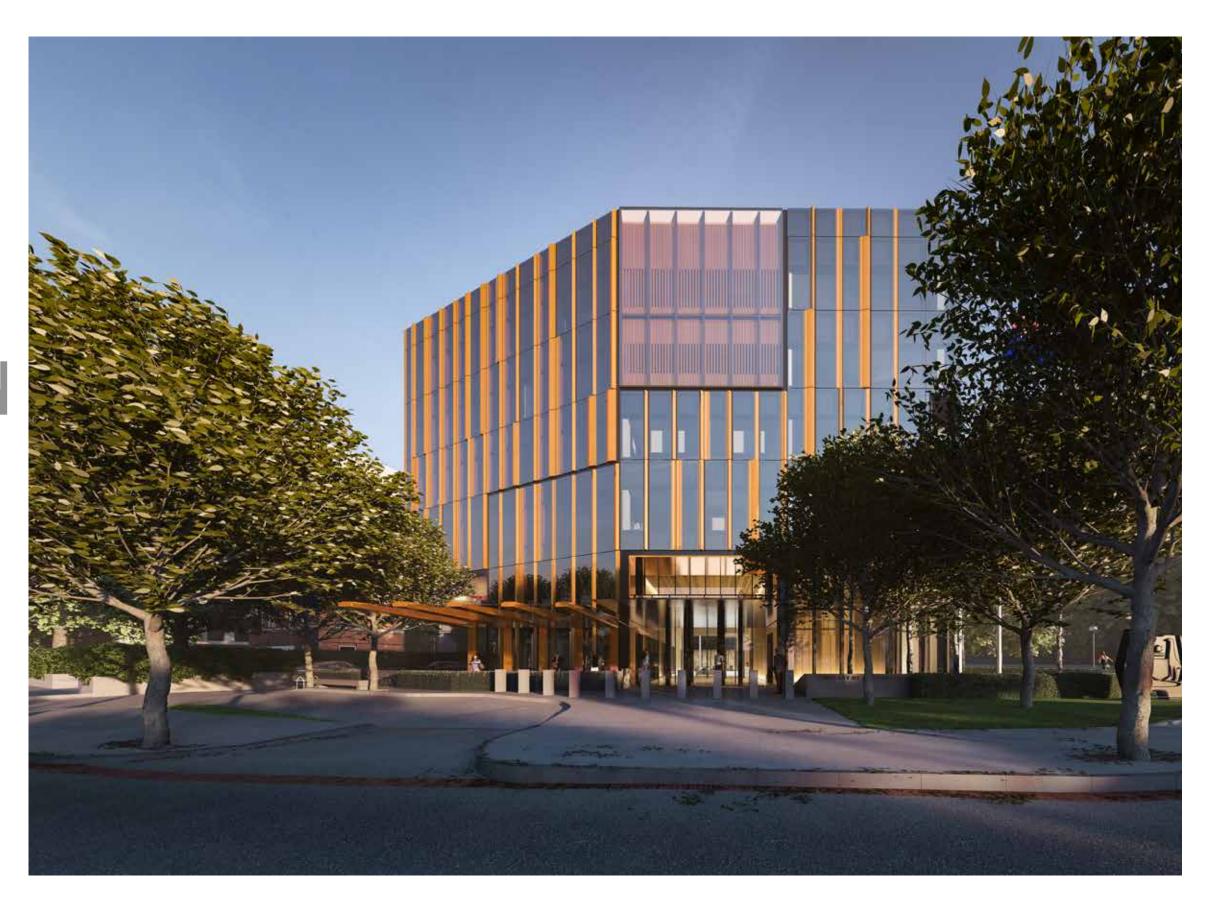

VIEW OF SOUTHERN FACADE - WITH STREET TREES

VIEW OF SOUTHERN FACADE - WITH STREET TREES

MORNING VIEW MAIN ENTRANCE - WITHOUT TREES

MORNING VIEW MAIN ENTRANCE - WITHOUT TREES

MORNING VIEW MAIN ENTRANCE - WITH 2ND ROW OF TREES

MORNING VIEW MAIN ENTRANCE - WITH 2ND ROW OF TREES

MORNING VIEW MAIN ENTRANCE - WITH STREET TREES

MORNING VIEW MAIN ENTRANCE - WITH STREET TREES