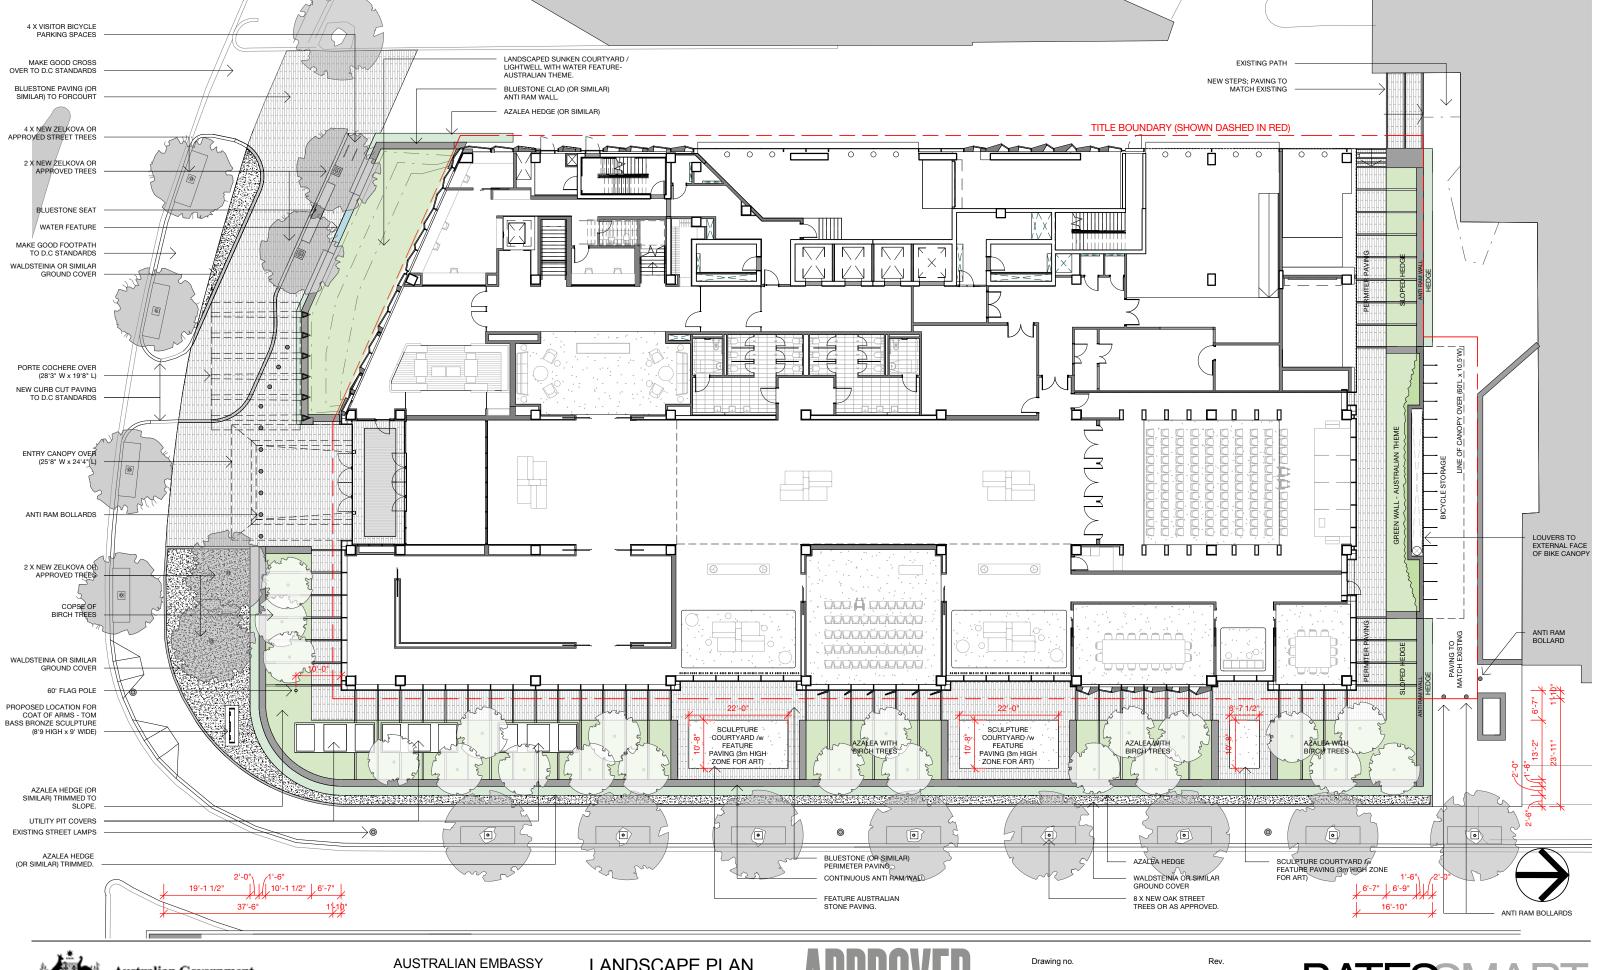

Australian Government

Department of Foreign Affairs and Trade

PROPOSED COURTYARD 1 SCULPTURE